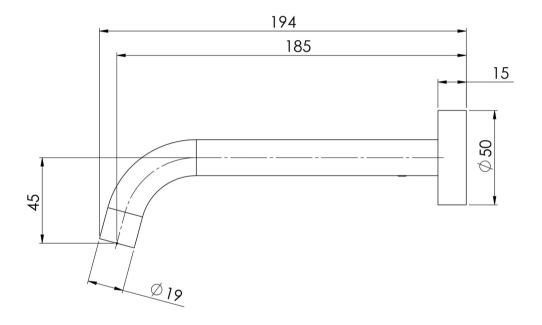

## VIVID SLIMLINE WALL BASIN OUTLET 180MM CURVED

### **INFORMATION**

Temperature Rating

1 - 75°C

Pressure Rating 150 - 500kPa