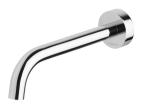

# **VIVID SLIMLINE**

## VIVID SLIMLINE WALL BASIN OUTLET 180MM CURVED







### **AVAILABLE IN**











VS774 CHR Chrome

Brushed Nickel Gun Metal

Brushed Carbon Matte Black



VS774-12 Brushed Gold

### **INFORMATION**

Temperature Rating

1 - 75°C

Pressure Rating 150 - 500kPa





#### MAINTENANCE AND CARE:

- All surfaces should be cleaned with mild liquid detergent or soap and water.
- Do not use cream cleaners or citrus based cleaning products, as they are abrasive.
- Use of unsuitable cleaning agents may damage the surface.
- Any damage caused in this way will not be covered by warranty.

Please visit https://www.phoenixtapware.com.au/warranty to view the full warranty



While we aim to ensure the specifications shown are correct at time of printing, Phoenix Tapware reserves the right to make modifications without prior notice. Always use the phys