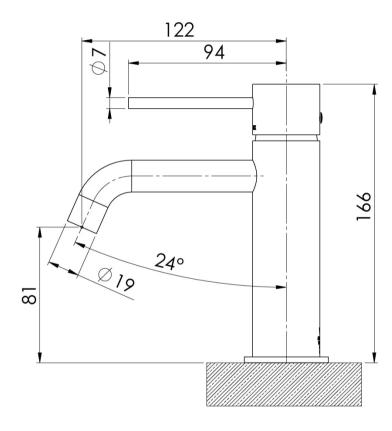

### INFORMATION

Temperature Rating

1 - 75°C

Pressure Rating 150 - 500kPa

Please visit https://www.phoenixtapware.com.au/warranty to view the full warranty

While we aim to ensure the specifications shown are correct at time of printing, Phoenix Tapware reserves the right to make modifications without prior notice. Always use the physical product measurements for mark-ups and roughing-in as the line drawing shown may differ from the actual product over time. All measurements are shown in millimetres. Colours may vary from image shown.