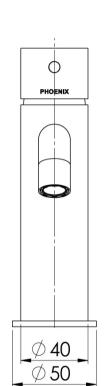

# **VIVID SLIMLINE**

## VIVID SLIMLINE BASIN MIXER CURVED OUTLET









### **AVAILABLE IN**











VS7701-00 Chrome

VS7701-40 VS7701-30 Brushed Nickel Gun Metal

) V: tal B

VS7701-31 VS7701-10 Brushed Carbon Matte Black



VS7701-12 Brushed Gold

### INFORMATION

Temperature Rating

1 - 75°C

Pressure Rating 150 - 500kPa





#### MAINTENANCE AND CARE:

- All surfaces should be cleaned with mild liquid detergent or soap and water.
- Do not use cream cleaners or citrus based cleaning products, as they are abrasive.
- Use of unsuitable cleaning agents may damage the surface.
- Any damage caused in this way will not be covered by warranty.

Please visit https://www.phoenixtapware.com.au/warranty to view the full warranty



While we aim to ensure the specifications shown are correct at time of printing, Phoenix Tapware reserves the right to make modifi