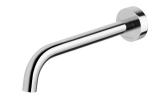

# VIVID SLIMLINE

# VIVID SLIMLINE WALL BATH OUTLET 230MM CURVED

SPECIFICATIONS