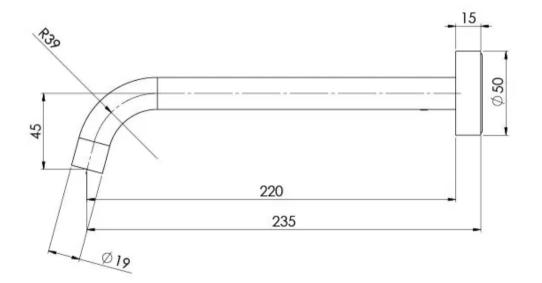

# VIVID SLIMLINE WALL BATH OUTLET 230MM CURVED

SPECIFICATIONS

Please visit https://www.phoenixtapware.com.au/warranty to view the full warranty

PHOENIX

While we aim to ensure the specifications shown are correct at time of printing, Phoenix Tapware reserves the right to make modifications without prior notice. Always use the physical product measurements for mark-ups and roughing-in as the line drawing shown may differ from the actual product over time. All measurements are shown in millimetres. Colours may vary from image shown.