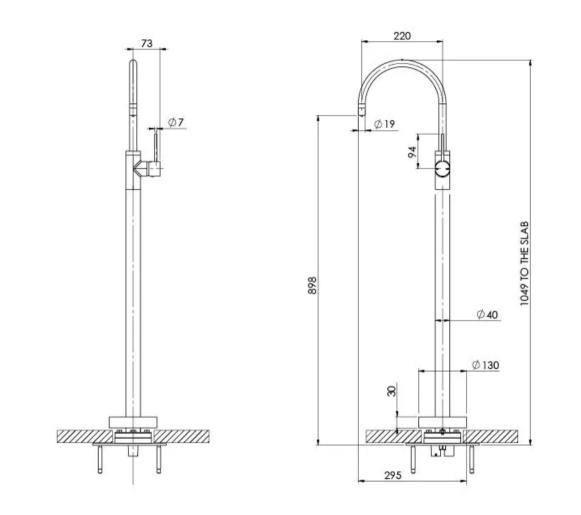

Please visit https://www.phoenixtapware.com.au/warranty to view the full warranty

While we aim to ensure the specifications shown are correct at time of printing, Phoenix Tapware reserves the right to make modifications without prior notice. Always use the physical product measurements for mark-ups and roughing-in as the line drawing shown may differ from the actual product over time. All measurements are shown in millimetres. Colours may vary from image shown.