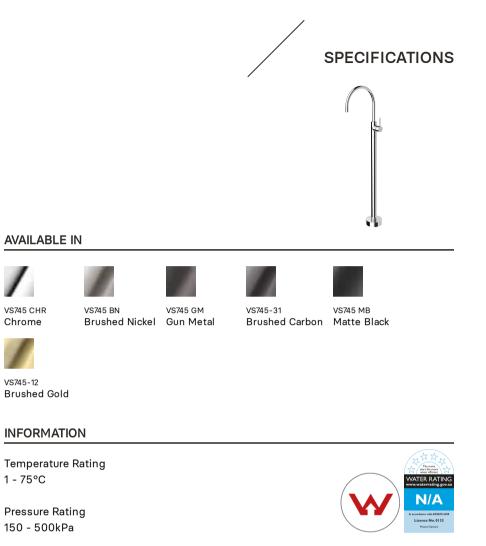

## MAINTENANCE AND CARE:

VS745 CHR

Chrome

VS745-12

1 - 75°C

- All surfaces should be cleaned with mild liquid detergent or soap and water.
- Do not use cream cleaners or citrus based cleaning products, as they are abrasive.
- Use of unsuitable cleaning agents may damage the surface.
- Any damage caused in this way will not be covered by warranty.