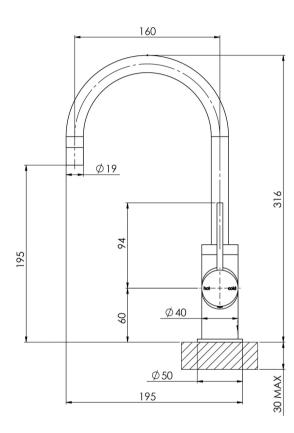

# **VIVID SLIMLINE**

# VIVID SLIMLINE SINK MIXER 160MM GOOSENECK



# **SPECIFICATIONS**







#### **AVAILABLE IN**



VS735 CHR

Chrome



Brushed Nickel



VS735 GM

Gun Metal





Brushed Carbon Matte Black



VS735-12 Brushed Gold

### **INFORMATION**

Temperature Rating

1 - 75°C

Pressure Rating 150 - 500kPa





### MAINTENANCE AND CARE:

- All surfaces should be cleaned with mild liquid detergent or soap and water.
- Do not use cream cleaners or citrus based cleaning products, as they are abrasive.
- Use of unsuitable cleaning agents may damage the surface.
- Any damage caused in this way will not be covered by warranty.

Please visit https://www.phoenixtapware.com.au/warranty to view the full warranty



While we aim to ensure the specifications shown are correct at time of printing, Phoenix Tapware reserves the right to make modifications without prior notice. Always us