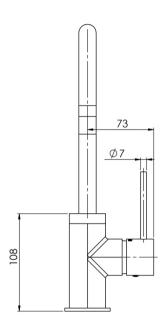

# **VIVID SLIMLINE**

# VIVID SLIMLINE SINK MIXER 160MM GOOSENECK



# **SPECIFICATIONS**







#### **AVAILABLE IN**



VS735 CHR

Chrome



Brushed Nickel



VS735 GM

Gun Metal





Brushed Carbon Matte Black



VS735-12 Brushed Gold

### **INFORMATION**

Temperature Rating

1 - 75°C

Pressure Rating 150 - 500kPa





### MAINTENANCE AND CARE:

- All surfaces should be cleaned with mild liquid detergent or soap and water.
- Do not use cream cleaners or citrus based cleaning products, as they are abrasive.
- Use of unsuitable cleaning agents may damage the surface.
- Any damage caused in this way will not be covered by warranty.

Please visit https://www.phoenixtapware.com.au/warranty to view the full warranty



While we aim to ensure the specifications shown are correct at time of printing, Phoenix Tapware reserves the right to make modifications without prior notice. Always