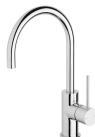

# **VIVID SLIMLINE**

# VIVID SLIMLINE SINK MIXER 160MM GOOSENECK



# **SPECIFICATIONS**







#### **AVAILABLE IN**



VS735 CHR

Chrome



Brushed Nickel



VS735 GM

Gun Metal





Brushed Carbon Matte Black



VS735-12 Brushed Gold

### **INFORMATION**

Temperature Rating

1 - 75°C

Pressure Rating 150 - 500kPa





### MAINTENANCE AND CARE:

- All surfaces should be cleaned with mild liquid detergent or soap and water.
- Do not use cream cleaners or citrus based cleaning products, as they are abrasive.
- Use of unsuitable cleaning agents may damage the surface.
- Any damage caused in this way will not be covered by warranty.

Please visit https://www.phoenixtapware.com.au/warranty to view the full warranty



While we aim to ensure the specifications shown are correct at time of printing, Phoenix Tapware reserves the right to make modifications without prior notice. Alway