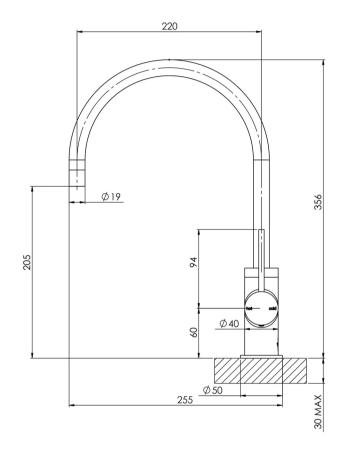

## VIVID SLIMLINE SINK MIXER 220MM GOOSENECK

Please visit https://www.phoenixtapware.com.au/warranty to view the full warranty

While we aim to ensure the specifications shown are correct at time of printing, Phoenix Tapware reserves the right to make modifications without prior notice. Always use the physical product measurements for mark-ups and roughing-in as the line drawing shown may differ from the actual product over time. All measurements are shown in millimetres. Colours may vary from image shown.