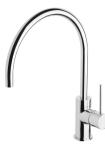

# **VIVID SLIMLINE**

## VIVID SLIMLINE SINK MIXER 220MM GOOSENECK









#### **AVAILABLE IN**











VS733 CHR Chrome

Brushed Nickel

VS733 GM Gun Metal

Brushed Carbon Matte Black



VS733-12 Brushed Gold

### **INFORMATION**

Temperature Rating

1 - 75°C

Pressure Rating 150 - 500kPa





#### MAINTENANCE AND CARE:

- All surfaces should be cleaned with mild liquid detergent or soap and water.
- Do not use cream cleaners or citrus based cleaning products, as they are abrasive.
- Use of unsuitable cleaning agents may damage the surface.
- Any damage caused in this way will not be covered by warranty.

Please visit https://www.phoenixtapware.com.au/warranty to view the full warranty



While we aim to ensure the specifications shown are correct at time of printing, Phoenix Tapware reserves the right to make modifications without prior notice. Always