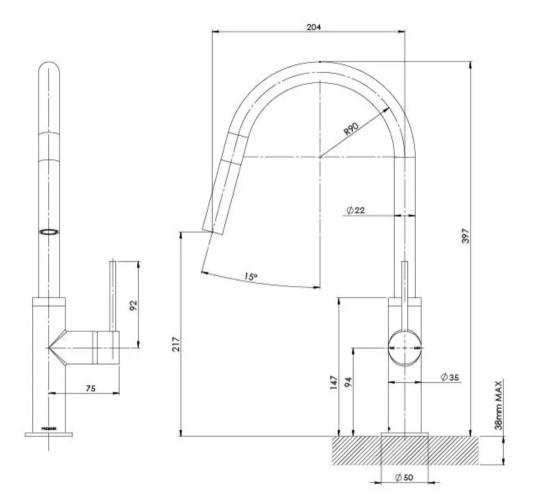

Please visit https://www.phoenixtapware.com.au/warranty to view the full warranty

While we aim to ensure the specifications shown are correct at time of printing, Phoenix Tapware reserves the right to make modifications without prior notice. Always use the physical product measurements for mark-ups and roughing-in as the line drawing shown may differ from the actual product over time. All measurements are shown in millimetres. Colours may vary from image shown.