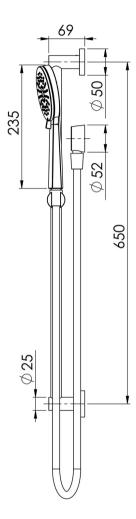

## VIVID SLIMLINE RAIL SHOWER

#### **AVAILABLE IN**

Chrome

Brushed Nickel Brushed Carbon Matte Black

VS685-10

Brushed Gold

Please visit https://www.phoenixtapware.com.au/warranty to view the full warranty

While we aim to ensure the specifications shown are correct at time of printing, Phoenix Tapware reserves the right to make modifications without prior notice. Always use the physical product measurements for mark-ups and roughing-in as the line drawing shown may differ from the actual product over time. All measurements are shown in millimetres. Colours may vary from image shown.