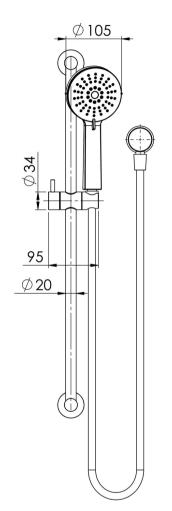

## VIVID SLIMLINE RAIL SHOWER

#### **AVAILABLE IN**

Chrome

Brushed Nickel Brushed Carbon Matte Black

VS685-10

Brushed Gold

Please visit https://www.phoenixtapware.com.au/warranty to view the full warranty

While we aim to ensure the specifications shown are correct at time of printing, Phoenix Tapware reserves the right to make modifications without prior notice. Always use the physical product measurements for mark-ups and roughing-in as the line drawing shown may differ from the actual product over time. All measurements are shown in millimetres. Colours may vary from image shown.