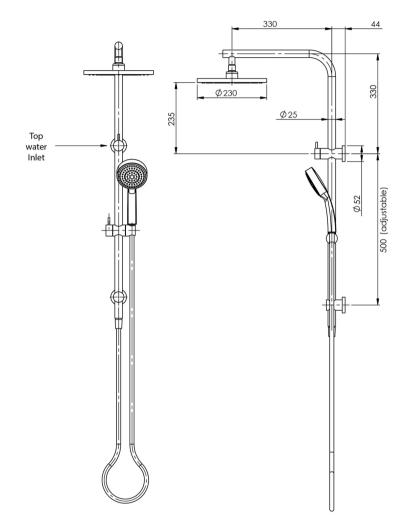

# **VIVID SLIMLINE TWIN SHOWER**

### **INFORMATION**

Temperature Rating 1 - 75°C

Pressure Rating 150 - 500kPa