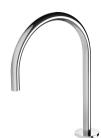

# **VIVID SLIMLINE**

### VIVID SLIMLINE HOB SINK OUTLET 220MM GOOSENECK

220

## **SPECIFICATIONS**

Ø19

Ø60

G 1/2"

VS0720-00 Chrome

Brushed Nickel Matte Black