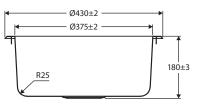

#### Features

- Designed for smaller kitchens and outdoor living areas
- Made from polished 304 stainless steel
- Basket waste included (A3)
- Topmount installation
- Sealing tape and mounting clips included
- Capacity: 18L
- Overall size: 430 Ø x 180 D mm