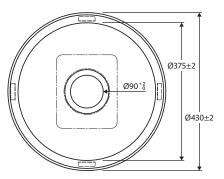

#### Features

- Designed for smaller kitchens and outdoor living areas
- Made from polished 304 stainless steel
- Basket waste included (A3)
- Topmount installation
- Sealing tape and mounting clips included
- Capacity: 18L
- Overall size: 430 Ø x 180 D mm