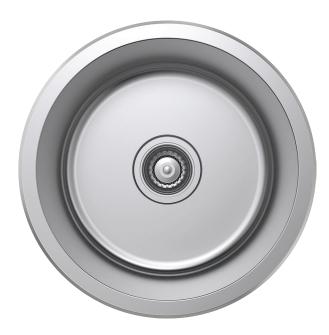

# fienza

### SPECIFICATIONS

## Tiva Round Kitchen sink

#### Features

- Designed for smaller kitchens and outdoor living areas
- Made from polished 304 stainless steel
- Basket waste included (A3)
- Topmount installation
- Sealing tape and mounting clips included
- Capacity: 18L
- Overall size: 430 Ø x 180 D mm









#### Available in

Polished Stainless Steel 68103

#### **Cleaning & Care**

- Dry off any water droplets after use with a clean dry cloth.
- Once a week use a detergent mixed with a small amount of ammonia and rub gently with a soft cloth. Rinse thoroughly with cold water after cleaning, then dry with a clean cloth.
- Do not use steel wool, abrasive cleansers or cleaning pads to clean your sink.
- Do not use chemical "silver cleaners", bleaches, or detergents containing chlorine or any of its derivatives.

We aim to ensure that specifications are correct at the time of publication. All measurements are shown in millimetres. Always use measurements of actual product received for final specification as the technical drawing may contain differences. Due to printing limitations, physi