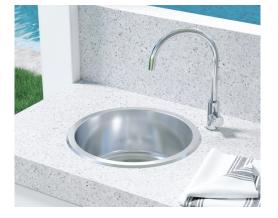

## Tiva Round Kitchen sink

#### Features

- Designed for smaller kitchens and outdoor living areas
- Made from polished 304 stainless steel
- Basket waste included (A3)
- Topmount installation
- Sealing tape and mounting clips included
- Capacity: 18L
- Overall size: 430 Ø x 180 D mm