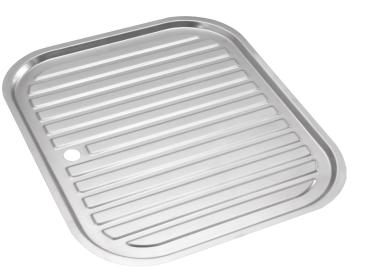

# Tiva 785/670 Sink Drainer Tray

#### Features

- Designed for draining clean dishes or for use as extra bench space
- Made from polished 304 stainless steel
- PVC rubber protectors on the underside of tray
- Suits TIVA 785 Double Bowl Kitchen Sink (68109), TIVA 670 Double Bowl Kitchen Sink (68110)