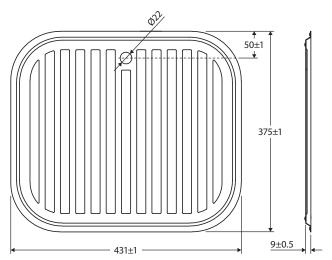

# Tiva 785/670 Sink Drainer Tray

We aim to ensure that specifications are correct at the time of publication. All measurements are shown in millimetres. Always use measurements of actual product received for final specification as the technical drawing may contain differences. Due to printing limitations, physical colour may vary from the image shown. Fienza reserves the right to make modifications without prior notice.