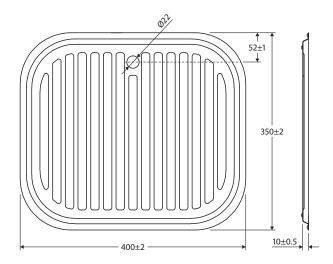

We aim to ensure that specifications are correct at the time of publication. All measurements are shown in millimetres. Always use measurements of actual product received for final specification as the technical drawing may contain differences. Due to printing limitations, physical colour may vary from the image shown. Fienza reserves the right to make modifications without prior notice.