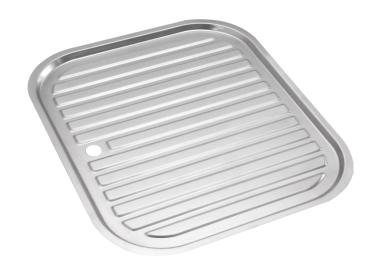

## Tiva Sink Drainer Tray

## **Features**

- Designed for draining clean dishes or for use as extra bench space when cooking
- Made from polished 304 stainless steel
- PVC rubber protectors on the underside of tray
- Suits TIVA 420 (68102), TIVA 780 (68104), TIVA 980 (68105), TIVA 1080 (68106), TIVA 1180 (68107), TIVA 780 Double (68108)