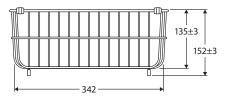

We aim to ensure that specifications are correct at the time of publication. All measurements are shown in millimetres. Always use measurements of actual product received for final specification as the technical drawing may contain differences. Due to printing limitations, physical colour may vary from the image shown. Fienza reserves the right to make modifications without prior notice.