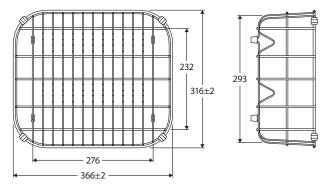

We aim to ensure that specifications are correct at the time of publication. All measurements are shown in millimetres. Always use measurements of actual product received for final specification as the technical drawing may contain differences. Due to printing limitations, physical colour may vary from the image shown. Fienza reserves the right to make modifications without prior notice.