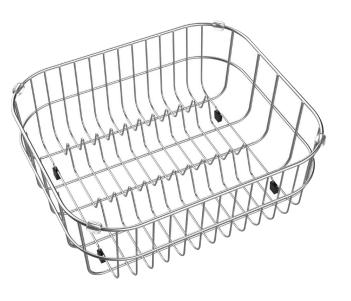

# Tiva Sink Drainer Basket

#### Features

- Designed for rinsing dishes, cutlery and cooking utensils
- Made from polished 304 stainless steel
- Suits TIVA 420 (68102), TIVA 780 (68104), TIVA 980 (68105), TIVA 1080 (68106), TIVA 1180 (68107), TIVA 780 Double (68108)