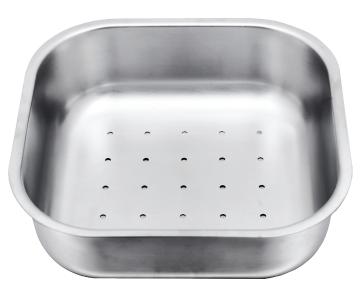

# Tiva 1080 Sink Colander

#### Features

- Designed for washing and preparing vegetables or rinsing cutlery
- Made from polished 304 stainless steel
- Suits small bowl of TIVA 1080 Kitchen Sink (68106)