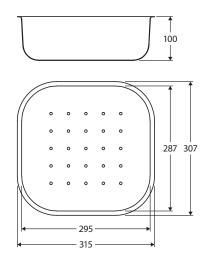

We aim to ensure that specifications are correct at the time of publication. All measurements are shown in millimetres. Always use measurements of actual product received for final specification as the technical drawing may contain differences. Due to printing limitations, physical colour may vary from the image shown. Fienza reserves the right to make modifications without prior notice.