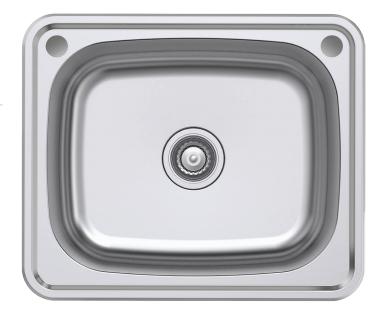

## Tiva 50L LAUNDRY SINK

## **Features**

- Designed for laundries
- Made from polished 304 stainless steel
- Two tap holes for left or right side mixer installation (tap hole cover included)
- Basket waste (A3) and flexible bypass kit (A2) included
- Topmount installation
- Sealing tape and mounting clips included
- Capacity: 50L
- Overall size: 609 L x 509 W x 250 D mm