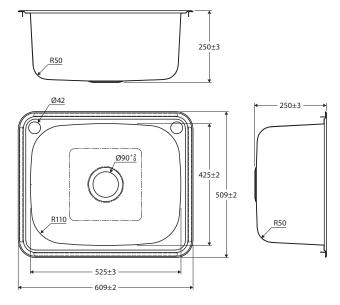

## **Features**

- Designed for laundries
- Made from polished 304 stainless steel
- Two tap holes for left or right side mixer installation (tap hole cover included)
- Basket waste (A3) and flexible bypass kit (A2) included
- Topmount installation
- Sealing tape and mounting clips included
- Capacity: 50L
- Overall size: 609 L x 509 W x 250 D mm

We aim to ensure that specifications are correct at the time of publication. All measurements are shown in millimetres. Always use measurements of actual product received for final specification as the technical drawing may contain differences. Due to printing limitations, physical colour may vary from the image shown. Fienza reserves the right to make modifications without prior notice.