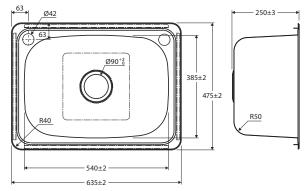

#### Features

- Designed for laundries
- Made from polished 304 stainless steel
- Two tap holes for left or right side mixer installation (tap hole cover included)
- Basket waste (A3) and flexible bypass kit (A2) included
- Topmount installation
- Sealing tape and mounting clips included
- Capacity: 45L
- Overall size: 635 L x 475 W x 250 D mm