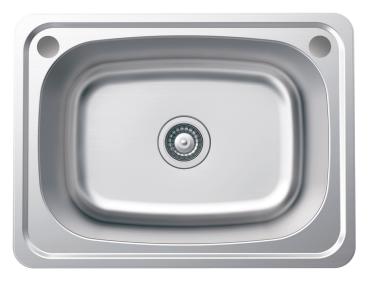

## TIVO 45l laundry sink

#### Features

- Designed for laundries
- Made from polished 304 stainless steel
- Two tap holes for left or right side mixer installation (tap hole cover included)
- Basket waste (A3) and flexible bypass kit (A2) included
- Topmount installation
- Sealing tape and mounting clips included
- Capacity: 45L
- Overall size: 635 L x 475 W x 250 D mm