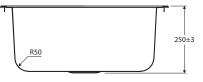

#### Features

- Designed for laundries
- Made from polished 304 stainless steel
- Two tap holes for left or right side mixer installation (tap hole cover included)
- Basket waste (A3) and flexible bypass kit (A2) included
- Topmount installation
- Sealing tape and mounting clips included
- Capacity: 45L
- Overall size: 635 L x 475 W x 250 D mm