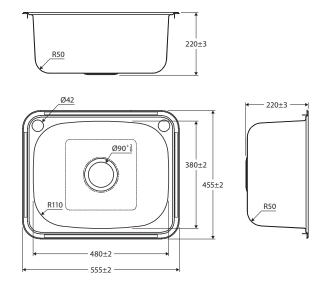

## **Features**

- Designed for laundries
- Made from polished 304 stainless steel
- Two tap holes for left or right side mixer installation (tap hole cover included)
- Basket waste (A3) and flexible bypass kit (A2) included
- Topmount installation
- Sealing tape and mounting clips included
- Capacity: 35L
- Overall size: 555 L x 455 W x 220 D mm

We aim to ensure that specifications are correct at the time of publication. All measurements are shown in millimetres. Always use measurements of actual product received for final specification as the technical drawing may contain differences. Due to printing limitations, physical colour may vary from the image shown. Fienza reserves the right to make modifications without prior notice.