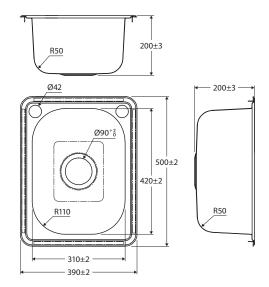

#### Features

- Designed for laundries
- Made from polished 304 stainless steel
- Two tap holes for left or right side mixer installation (tap hole cover included)
- Basket waste (A3) and flexible bypass kit (A2) included
- Topmount installation
- Sealing tape and mounting clips included
- Capacity: 22L
- Overall size: 500 L x 390 W x 200 D mm