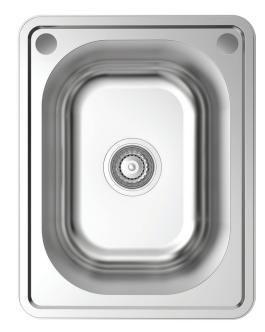

## TIVO 22l laundry sink

#### Features

- Designed for laundries
- Made from polished 304 stainless steel
- Two tap holes for left or right side mixer installation (tap hole cover included)
- Basket waste (A3) and flexible bypass kit (A2) included
- Topmount installation
- Sealing tape and mounting clips included
- Capacity: 22L
- Overall size: 500 L x 390 W x 200 D mm