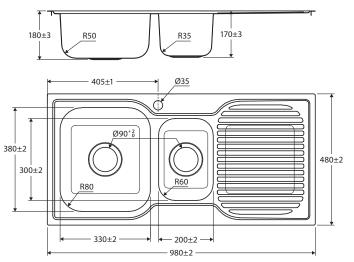

#### **Features**

- All-in-one solution with two bowls and drainer
- Made from polished 304 stainless steel
- 1 tap hole as standard
- Basket wastes included (1 x A3, 1 x A4)
- Topmount installation
- Sealing tape and mounting clips included
- Capacity: 19L / 9L
- Overall size: 980 L x 480 W x 180 D mm

**Right-Hand Bowl** 68105L 68105R

We aim to ensure that specifications are correct at the time of publication. All measurements are shown in millimetres. Always use measurements of actual product received for final specification as the technical drawing may contain differences. Due to printing limitations, physical colour may vary from the image shown. Fienza reserves the right to make modifications without prior notice.