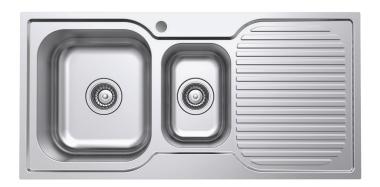

## Tiva 980 1.5 KITCHEN SINK WITH DRAINER

#### **Features**

- All-in-one solution with two bowls and drainer
- Made from polished 304 stainless steel
- 1 tap hole as standard
- Basket wastes included (1 x A3, 1 x A4)
- Topmount installation
- Sealing tape and mounting clips included
- Capacity: 19L / 9L
- Overall size: 980 L x 480 W x 180 D mm