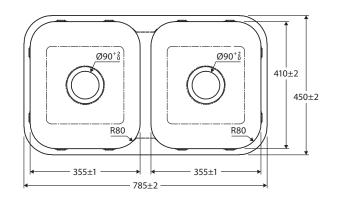

#### Features

- Double bowl design
- Made from polished 304 stainless steel
- Basket wastes included (2 x A3)
- Topmount or undermount installation
- Sealing tape and mounting clips included
- Capacity: 23L / 23L
- Overall size: 785 L x 450 W x 180 D mm

We aim to ensure that specifications are correct at the time of publication. All measurements are shown in millimetres. Always use measurements of actual product received for final specification as the technical drawing may contain differences. Due to printing limitations, physical colour may vary from the image shown. Fienza reserves the right to make modifications without prior notice.