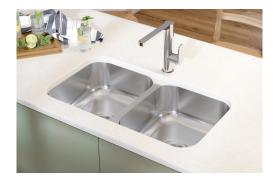

### Tiva 785 double kitchen sink

#### Features

- Double bowl design
- Made from polished 304 stainless steel
- Basket wastes included (2 x A3)
- Topmount or undermount installation
- Sealing tape and mounting clips included
- Capacity: 23L / 23L
- Overall size: 785 L x 450 W x 180 D mm