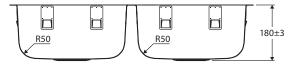

#### Features

- Double bowl design
- Made from polished 304 stainless steel
- Basket wastes included (2 x A3)
- Topmount or undermount installation
- Sealing tape and mounting clips included
- Capacity: 23L / 23L
- Overall size: 785 L x 450 W x 180 D mm

We aim to ensure that specifications are correct at the time of publication. All measurements are shown in millimetres. Always use measurements of actual product received for final specification as the technical drawing may contain differences. Due to printing limitations, physical colour may vary from the image shown. Fienza reserves the right to make modifications without prior notice.