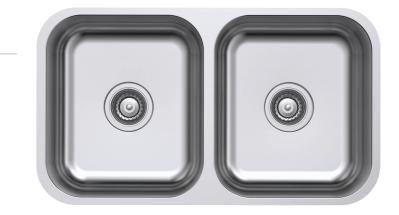

### Tiva 785 double kitchen sink

#### Features

- Double bowl design
- Made from polished 304 stainless steel
- Basket wastes included (2 x A3)
- Topmount or undermount installation
- Sealing tape and mounting clips included
- Capacity: 23L / 23L
- Overall size: 785 L x 450 W x 180 D mm