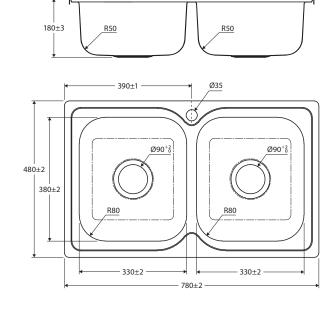

#### **Features**

- Double bowl design
- Made from polished 304 stainless steel
- Available with 1 tap hole or no tap hole
- Basket wastes included (2 x A3)
- Topmount installation
- Sealing tape and mounting clips included
- Capacity: 19L / 19L
- Overall size: 780 L x 480 W x 180 D mm

We aim to ensure that specifications are correct at the time of publication. All measurements are shown in millimetres. Always use measurements of actual product received for final specification as the technical drawing may contain differences. Due to printing limitations, physical colour may vary from the image shown. Fienza reserves the right to make modifications without prior notice.