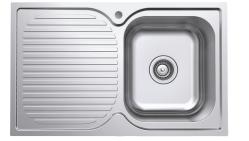

## Tiva 780 SINGLE KITCHEN SINK WITH DRAINER

#### **Features**

- Designed for smaller kitchens
- Made from polished 304 stainless steel
- 1 tap hole as standard
- Basket waste included (A3)
- Topmount installation
- Sealing tape and mounting clips included
- Capacity: 19L
- Overall size: 780 L x 480 W x 180 D mm