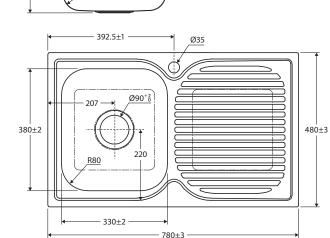

#### **Features**

- Designed for smaller kitchens
- Made from polished 304 stainless steel
- 1 tap hole as standard
- Basket waste included (A3)
- Topmount installation
- Sealing tape and mounting clips included
- Capacity: 19L
- Overall size: 780 L x 480 W x 180 D mm

We aim to ensure that specifications are correct at the time of publication. All measurements are shown in millimetres. Always use measurements of actual product received for final specification as the technical drawing may contain differences. Due to printing limitations, physical colour may vary from the image shown. Fienza reserves the right to make modifications without prior notice.