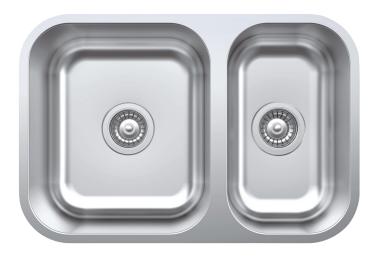

# Tiva 670 Double Kitchen sink

#### **Features**

- Double bowl design
- Made from polished 304 stainless steel
- Basket wastes included (2 x A3)
- Topmount or undermount installation
- Sealing tape and mounting clips included
- Capacity: 25L / 13L
- Overall size: 670 L x 450 W x 200 D mm