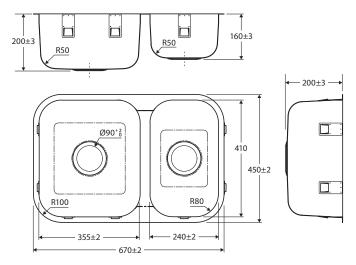

#### **Features**

- Double bowl design
- Made from polished 304 stainless steel
- Basket wastes included (2 x A3)
- Topmount or undermount installation
- Sealing tape and mounting clips included
- Capacity: 25L / 13L
- Overall size: 670 L x 450 W x 200 D mm

We aim to ensure that specifications are correct at the time of publication. All measurements are shown in millimetres. Always use measurements of actual product received for final specification as the technical drawing may contain differences. Due to printing limitations, physical colour may vary from the image shown. Fienza reserves the right to make modifications without prior notice.