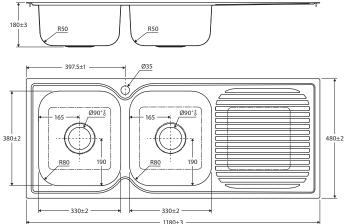

#### **Features**

- All-in-one solution with two bowls and drainer
- Made from polished 304 stainless steel
- 1 tap hole as standard
- Basket wastes included (2 x A3)
- Topmount installation
- Sealing tape and mounting clips included
- Capacity: 19L / 19L
- Overall size: 1180 L x 480 W x 180 D mm

We aim to ensure that specifications are correct at the time of publication. All measurements are shown in millimetres. Always use measurements of actual product received for final specification as the technical drawing may contain differences. Due to printing limitations, physical colour may vary from the image shown. Fienza reserves the right to make modifications without prior notice.