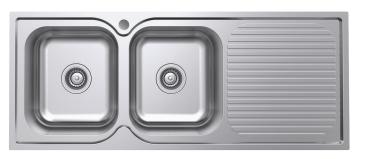

## TIVA 1180 KITCHEN SINK WITH DOUBLE BOWL & DRAINER

#### **Features**

- All-in-one solution with two bowls and drainer
- Made from polished 304 stainless steel
- 1 tap hole as standard
- Basket wastes included (2 x A3)
- Topmount installation
- Sealing tape and mounting clips included
- Capacity: 19L / 19L
- Overall size: 1180 L x 480 W x 180 D mm

## Available in

Left-Hand Bowl 68107L

# Right-Hand Bowl

68107R

- **Cleaning & Care**
- Dry off any water droplets after use with a clean dry cloth.
- Once a week use a detergent mixed with a small amount of ammonia and rub gently with a soft cloth. Rinse thoroughly with cold water after cleaning, then dry with a clean cloth.
- Do not use steel wool, abrasive cleansers or cleaning pads to clean your sink.
- Do not use chemical "silver cleaners", bleaches, or detergents containing chlorine or any of its derivatives.