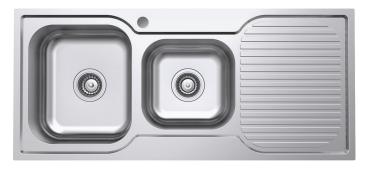

## Tiva 1080 1.75 kitchen sink with drainer

#### Features

- All-in-one solution with two bowls and drainer
- Made from polished 304 stainless steel
- 1 tap hole as standard
- Basket wastes included (2 x A3)
- Topmount installation
- Sealing tape and mounting clips included
- Capacity: 19L / 12L
- Overall size: 1080 L x 480 W x 180 D mm

### Available in

Left-Hand Bowl 68106L

68106R