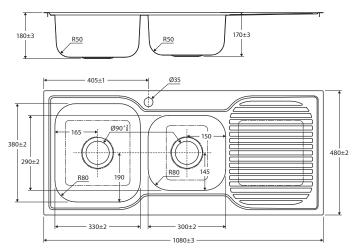

#### Features

- All-in-one solution with two bowls and drainer
- Made from polished 304 stainless steel
- 1 tap hole as standard
- Basket wastes included (2 x A3)
- Topmount installation
- Sealing tape and mounting clips included
- Capacity: 19L / 12L
- Overall size: 1080 L x 480 W x 180 D mm

We aim to ensure that specifications are correct at the time of publication. All measurements are shown in millimetres. Always use measurements of actual product received for final specification as the technical drawing may contain differences. Due to printing limitations, physical colour may vary from the image shown. Fienza reserves the right to make modifications without prior notice.