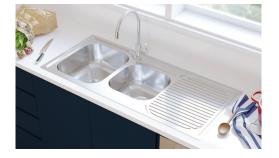

## Tiva 1080 1.75 kitchen sink with drainer

#### Features

- All-in-one solution with two bowls and drainer
- Made from polished 304 stainless steel
- 1 tap hole as standard
- Basket wastes included (2 x A3)
- Topmount installation
- Sealing tape and mounting clips included
- Capacity: 19L / 12L
- Overall size: 1080 L x 480 W x 180 D mm