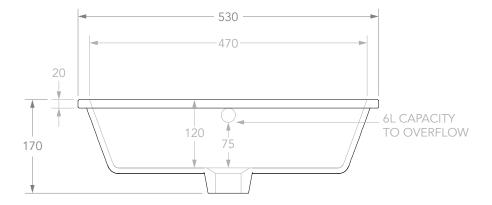

## Adp

| PRODUCT    | NESA               | MATERIAL | CERAMIC                                                         | NOTES:<br>DUE TO THE MANUFACTURING NATURE OF CERAMICS, +/-5MM VARIATION IN SIZE AND DETAIL CAN BE EXPECTED.                                                                                                                                                                                                                                                                                   |
|------------|--------------------|----------|-----------------------------------------------------------------|-----------------------------------------------------------------------------------------------------------------------------------------------------------------------------------------------------------------------------------------------------------------------------------------------------------------------------------------------------------------------------------------------|
| CODE       | TOPCNES5234        | COLOUR   | WHITE                                                           | DOE TO THE MANOPACTORING NATIONE OF CERAMICS, \$7-3MIN VARIATION IN SIZE AND DETAIL CAN BE EXPECTED.<br>DO NOT DRILL OR ROUGH IN UNTIL YOU HAVE RECEIVED AND MEASURED YOUR PRODUCT.<br>BASIN REQUIRES 32MM WASTE WITH OVERFLOW. ADP UNIVERSAL PLUG AND WASTE RECOMMENDED (SOLD<br>SEPARATELY).<br>BASIN CUT-OUT IS 454 X 265 RECTANGLE. CUT-OUT DXF DOWNLOAD AVAILABLE AT ADPAUSTRALIA.COM.AU |
| STYLE      | UNDER-COUNTER      | FINISH   | GLOSS                                                           |                                                                                                                                                                                                                                                                                                                                                                                               |
| DIMENSIONS | 530W X 340D X 170H |          |                                                                 |                                                                                                                                                                                                                                                                                                                                                                                               |
| CAPACITY   | 6L TO OVERFLOW     |          | ALL DIMENSIONS ARE IN MILLIMETRES. DO NOT MEASURE FROM DRAWING. |                                                                                                                                                                                                                                                                                                                                                                                               |
| VERSION 4  | DATE 23/08/2021    |          |                                                                 |                                                                                                                                                                                                                                                                                                                                                                                               |