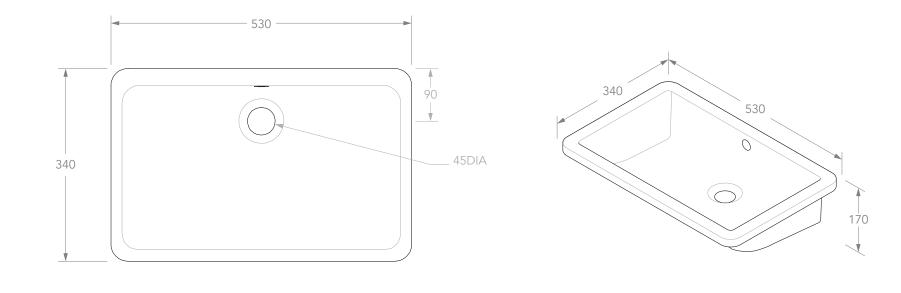

## Adp

| PRODUCT    | NESA               | MATERIAL | CERAMIC                                                         | NOTES:<br>DUE TO THE MANUFACTURING NATURE OF CERAMICS, +/-5MM VARIATION IN SIZE AND DETAIL CAN BE EXPECTED.                                                                                                                                                                                                                                                                                   |
|------------|--------------------|----------|-----------------------------------------------------------------|-----------------------------------------------------------------------------------------------------------------------------------------------------------------------------------------------------------------------------------------------------------------------------------------------------------------------------------------------------------------------------------------------|
| CODE       | TOPCNES5234        | COLOUR   | WHITE                                                           | DOE TO THE MANOPACTORING NATIONE OF CERAMICS, \$7-3MIN VARIATION IN SIZE AND DETAIL CAN BE EXPECTED.<br>DO NOT DRILL OR ROUGH IN UNTIL YOU HAVE RECEIVED AND MEASURED YOUR PRODUCT.<br>BASIN REQUIRES 32MM WASTE WITH OVERFLOW. ADP UNIVERSAL PLUG AND WASTE RECOMMENDED (SOLD<br>SEPARATELY).<br>BASIN CUT-OUT IS 454 X 265 RECTANGLE. CUT-OUT DXF DOWNLOAD AVAILABLE AT ADPAUSTRALIA.COM.AU |
| STYLE      | UNDER-COUNTER      | FINISH   | GLOSS                                                           |                                                                                                                                                                                                                                                                                                                                                                                               |
| DIMENSIONS | 530W X 340D X 170H |          |                                                                 |                                                                                                                                                                                                                                                                                                                                                                                               |
| CAPACITY   | 6L TO OVERFLOW     |          | ALL DIMENSIONS ARE IN MILLIMETRES. DO NOT MEASURE FROM DRAWING. |                                                                                                                                                                                                                                                                                                                                                                                               |
| VERSION 4  | DATE 23/08/2021    |          |                                                                 |                                                                                                                                                                                                                                                                                                                                                                                               |