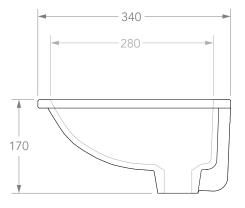

## Adp

| PRODUCT    | NESA               | MATERIAL | CERAMIC                                                         | NOTES:<br>DUE TO THE MANUFACTURING NATURE OF CERAMICS, +/-5MM VARIATION IN SIZE AND DETAIL CAN BE EXPECTED.                                                                                                                                                                                                                                                                                   |
|------------|--------------------|----------|-----------------------------------------------------------------|-----------------------------------------------------------------------------------------------------------------------------------------------------------------------------------------------------------------------------------------------------------------------------------------------------------------------------------------------------------------------------------------------|
| CODE       | TOPCNES5234        | COLOUR   | WHITE                                                           | DOE TO THE MANOPACTORING NATIONE OF CERAMICS, \$7-3MIN VARIATION IN SIZE AND DETAIL CAN BE EXPECTED.<br>DO NOT DRILL OR ROUGH IN UNTIL YOU HAVE RECEIVED AND MEASURED YOUR PRODUCT.<br>BASIN REQUIRES 32MM WASTE WITH OVERFLOW. ADP UNIVERSAL PLUG AND WASTE RECOMMENDED (SOLD<br>SEPARATELY).<br>BASIN CUT-OUT IS 454 X 265 RECTANGLE. CUT-OUT DXF DOWNLOAD AVAILABLE AT ADPAUSTRALIA.COM.AU |
| STYLE      | UNDER-COUNTER      | FINISH   | GLOSS                                                           |                                                                                                                                                                                                                                                                                                                                                                                               |
| DIMENSIONS | 530W X 340D X 170H |          |                                                                 |                                                                                                                                                                                                                                                                                                                                                                                               |
| CAPACITY   | 6L TO OVERFLOW     |          | ALL DIMENSIONS ARE IN MILLIMETRES. DO NOT MEASURE FROM DRAWING. |                                                                                                                                                                                                                                                                                                                                                                                               |
| VERSION 4  | DATE 23/08/2021    |          |                                                                 |                                                                                                                                                                                                                                                                                                                                                                                               |