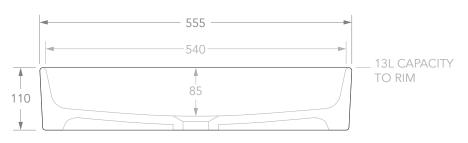

## Adp

| PRODU   | JCT    | MAX                | MATERIAL | CERAMIC | NOTES: DUE TO THE MANUFACTURING NATURE OF CERAMICS, +/-5MM VARIATION IN SIZE AND DETAIL CAN BE EXPECTED.  DO NOT DRILL OR ROUGH IN UNTIL YOU HAVE RECEIVED AND MEASURED YOUR PRODUCT.  BASIN SUITS 32MM WASTE. ADP UNIVERSAL PLUG AND WASTE RECOMMENDED (SOLD SEPARATELY). |
|---------|--------|--------------------|----------|---------|----------------------------------------------------------------------------------------------------------------------------------------------------------------------------------------------------------------------------------------------------------------------------|
| CODE    |        | TOPCMAC55337       | COLOUR   | WHITE   |                                                                                                                                                                                                                                                                            |
| STYLE   |        | ABOVE COUNTER      | FINISH   | GLOSS   |                                                                                                                                                                                                                                                                            |
| DIMEN   | ISIONS | 555W X 385D X 110H |          |         | BASIN CUTOUT IS A 75 DIAMETER HOLE.                                                                                                                                                                                                                                        |
| CAPAC   | CITY   | 13L TO RIM         |          |         | ALL DIMENSIONS ARE IN MILLIMETRES. DO NOT MEASURE FROM DRAWING.                                                                                                                                                                                                            |
| VERSION | N 2    | DATE 19/08/2021    |          |         |                                                                                                                                                                                                                                                                            |