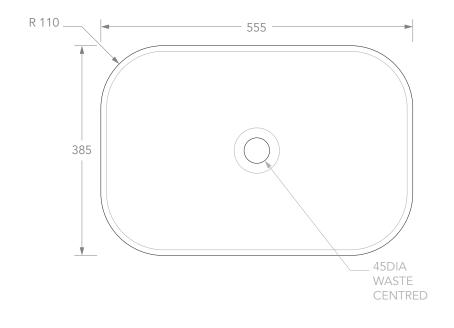

## Adp

| PRODU   | JCT    | MAX                | MATERIAL | CERAMIC | NOTES: DUE TO THE MANUFACTURING NATURE OF CERAMICS, +/-5MM VARIATION IN SIZE AND DETAIL CAN BE EXPECTED.  DO NOT DRILL OR ROUGH IN UNTIL YOU HAVE RECEIVED AND MEASURED YOUR PRODUCT.  BASIN SUITS 32MM WASTE. ADP UNIVERSAL PLUG AND WASTE RECOMMENDED (SOLD SEPARATELY). |
|---------|--------|--------------------|----------|---------|----------------------------------------------------------------------------------------------------------------------------------------------------------------------------------------------------------------------------------------------------------------------------|
| CODE    |        | TOPCMAC55337       | COLOUR   | WHITE   |                                                                                                                                                                                                                                                                            |
| STYLE   |        | ABOVE COUNTER      | FINISH   | GLOSS   |                                                                                                                                                                                                                                                                            |
| DIMEN   | ISIONS | 555W X 385D X 110H |          |         | BASIN CUTOUT IS A 75 DIAMETER HOLE.                                                                                                                                                                                                                                        |
| CAPAC   | CITY   | 13L TO RIM         |          |         | ALL DIMENSIONS ARE IN MILLIMETRES. DO NOT MEASURE FROM DRAWING.                                                                                                                                                                                                            |
| VERSION | N 2    | DATE 19/08/2021    |          |         |                                                                                                                                                                                                                                                                            |