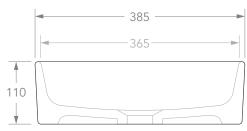

## Adp

| PRODU   | JCT    | MAX                | MATERIAL | CERAMIC | NOTES: DUE TO THE MANUFACTURING NATURE OF CERAMICS, +/-5MM VARIATION IN SIZE AND DETAIL CAN BE EXPECTED.  DO NOT DRILL OR ROUGH IN UNTIL YOU HAVE RECEIVED AND MEASURED YOUR PRODUCT.  BASIN SUITS 32MM WASTE. ADP UNIVERSAL PLUG AND WASTE RECOMMENDED (SOLD SEPARATELY). |
|---------|--------|--------------------|----------|---------|----------------------------------------------------------------------------------------------------------------------------------------------------------------------------------------------------------------------------------------------------------------------------|
| CODE    |        | TOPCMAC55337       | COLOUR   | WHITE   |                                                                                                                                                                                                                                                                            |
| STYLE   |        | ABOVE COUNTER      | FINISH   | GLOSS   |                                                                                                                                                                                                                                                                            |
| DIMEN   | ISIONS | 555W X 385D X 110H |          |         | BASIN CUTOUT IS A 75 DIAMETER HOLE.                                                                                                                                                                                                                                        |
| CAPAC   | CITY   | 13L TO RIM         |          |         | ALL DIMENSIONS ARE IN MILLIMETRES. DO NOT MEASURE FROM DRAWING.                                                                                                                                                                                                            |
| VERSION | N 2    | DATE 19/08/2021    |          |         |                                                                                                                                                                                                                                                                            |