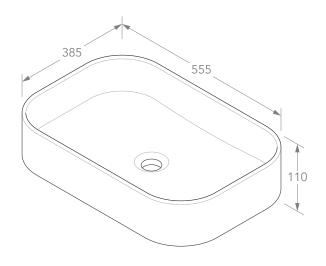

## Adp

| PRODU   | JCT    | MAX                | MATERIAL | CERAMIC | NOTES: DUE TO THE MANUFACTURING NATURE OF CERAMICS, +/-5MM VARIATION IN SIZE AND DETAIL CAN BE EXPECTED.  DO NOT DRILL OR ROUGH IN UNTIL YOU HAVE RECEIVED AND MEASURED YOUR PRODUCT.  BASIN SUITS 32MM WASTE. ADP UNIVERSAL PLUG AND WASTE RECOMMENDED (SOLD SEPARATELY). |
|---------|--------|--------------------|----------|---------|----------------------------------------------------------------------------------------------------------------------------------------------------------------------------------------------------------------------------------------------------------------------------|
| CODE    |        | TOPCMAC55337       | COLOUR   | WHITE   |                                                                                                                                                                                                                                                                            |
| STYLE   |        | ABOVE COUNTER      | FINISH   | GLOSS   |                                                                                                                                                                                                                                                                            |
| DIMEN   | ISIONS | 555W X 385D X 110H |          |         | BASIN CUTOUT IS A 75 DIAMETER HOLE.                                                                                                                                                                                                                                        |
| CAPAC   | CITY   | 13L TO RIM         |          |         | ALL DIMENSIONS ARE IN MILLIMETRES. DO NOT MEASURE FROM DRAWING.                                                                                                                                                                                                            |
| VERSION | N 2    | DATE 19/08/2021    |          |         |                                                                                                                                                                                                                                                                            |