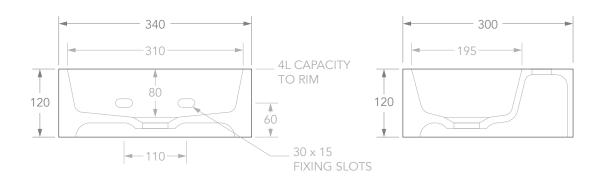

## Adp

| PRODUCT    | LAURA                      | MATERIAL | CERAMIC |                                                                                                                                                                                                                                           |
|------------|----------------------------|----------|---------|-------------------------------------------------------------------------------------------------------------------------------------------------------------------------------------------------------------------------------------------|
| CODE       | TOPCLAU3430GW              | COLOUR   | WHITE   | DUE TO THE MANUFACTURING NATURE OF CERAMICS, +/-SMM VARIATION IN SIZE AND DETAIL CAN BE EXPECTED.<br>DO NOT DRILL OR ROUGH IN UNTIL YOU HAVE RECEIVED AND MEASURED YOUR PRODUCT.<br>THIS BASIN CAN BE WALL MOUNTED. FIXINGS NOT INCLUDED. |
| STYLE      | ABOVE COUNTER / WALL BASIN | FINISH   | GLOSS   |                                                                                                                                                                                                                                           |
| DIMENSIONS | 340W X 300D X 120H         |          |         | BASIN IS NOT GLAZED ON BACK FACE.                                                                                                                                                                                                         |
| CAPACITY   | 4L TO RIM                  |          |         | BASIN SUITS 32MM WASTE. ADP UNIVERSAL PLUG AND WASTE RECOMMENDED (SOLD SEPARATELY).                                                                                                                                                       |
| VERSION 2  | DATE 24/04/2020            | _        |         | ALL DIMENSIONS ARE IN MILLIMETRES. DO NOT MEASURE FROM DRAWING.                                                                                                                                                                           |