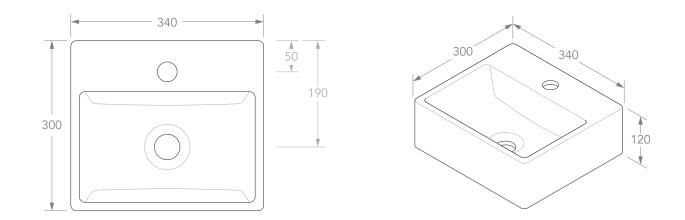

## Adp

| PRODUCT    | LAURA                      | MATERIAL | CERAMIC |                                                                                                                                                                                                                                           |
|------------|----------------------------|----------|---------|-------------------------------------------------------------------------------------------------------------------------------------------------------------------------------------------------------------------------------------------|
| CODE       | TOPCLAU3430GW              | COLOUR   | WHITE   | DUE TO THE MANUFACTURING NATURE OF CERAMICS, +/-SMM VARIATION IN SIZE AND DETAIL CAN BE EXPECTED.<br>DO NOT DRILL OR ROUGH IN UNTIL YOU HAVE RECEIVED AND MEASURED YOUR PRODUCT.<br>THIS BASIN CAN BE WALL MOUNTED. FIXINGS NOT INCLUDED. |
| STYLE      | ABOVE COUNTER / WALL BASIN | FINISH   | GLOSS   |                                                                                                                                                                                                                                           |
| DIMENSIONS | 340W X 300D X 120H         |          |         | BASIN IS NOT GLAZED ON BACK FACE.                                                                                                                                                                                                         |
| CAPACITY   | 4L TO RIM                  |          |         | BASIN SUITS 32MM WASTE. ADP UNIVERSAL PLUG AND WASTE RECOMMENDED (SOLD SEPARATELY).                                                                                                                                                       |
| VERSION 2  | DATE 24/04/2020            | _        |         | ALL DIMENSIONS ARE IN MILLIMETRES. DO NOT MEASURE FROM DRAWING.                                                                                                                                                                           |