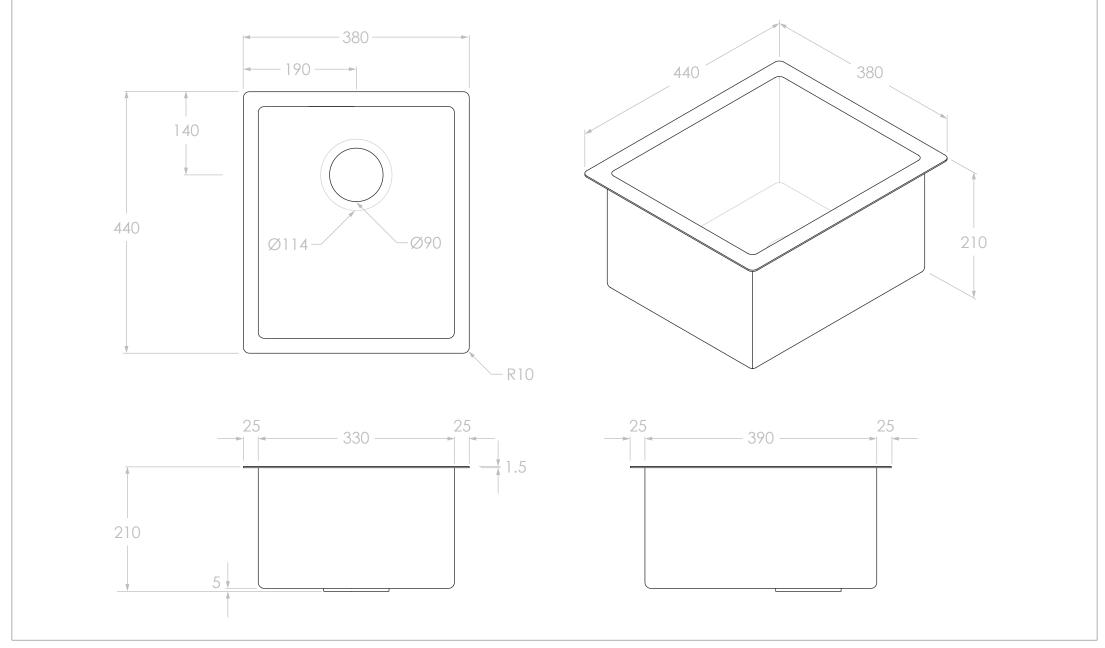

| PRODUCT    | CLOVELLY SMALL RECTANGULAR SINK | MATERIAL | 304 GRADE STAINLESS STEEL |  |
|------------|---------------------------------|----------|---------------------------|--|
| CODE       | SINKCLO3844SS                   | FINISH   | BRUSHED                   |  |
| STYLE      | DROP-IN OR UNDERCOUNTER         | COLOUR   | NATURAL                   |  |
| DIMENSIONS | 380W X 440D X 210H              |          | A . I .                   |  |
| CAPACITY   | 25L                             |          | ACD                       |  |
| VERSION 4  | DATE 20/03/2023                 |          | , -0.10                   |  |

## NOTES:

DO NOT DRILL OR ROUGH IN UNTIL YOU HAVE RECEIVED AND MEASURED YOUR PRODUCT.

ALL DIMENSIONS ARE IN MILLIMETRES. DO NOT MEASURE FROM DRAWING.

ALL DIMENSIONS HAVE A TOLERANCE OF +/- 1MM

STAINLESS STEEL BASKET WASTE INCLUDED. TO SUIT 50MM TRAP.

MINIMUM CABINET WIDTHS: DROP IN - 450MM / UNDER-MOUNT - 530MM