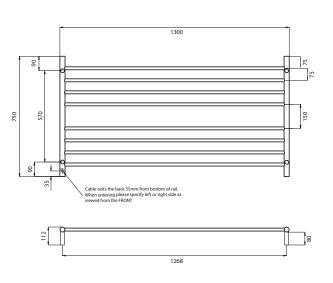

| FEATURES                                                | CODE       | SIZE (MM) | FINISH   |
|---------------------------------------------------------|------------|-----------|----------|
| Round bar / Height 750mm /                              | RTR09LEFT  | 1300x750  | Polished |
| 8 bars with a central gap / 180W                        | RTR09RIGHT | 1300x750  | Polished |
| <ul> <li>Standard model is 240V / IP55 rated</li> </ul> |            |           |          |

112mm from wall
Cable length: 1.4m, plug included
To see our range of low voltage (12V) models please refer to our website for the complete range: radiantheating.com.au

Vertical bars 32mm diameterHorizontal bars 19mm diameter