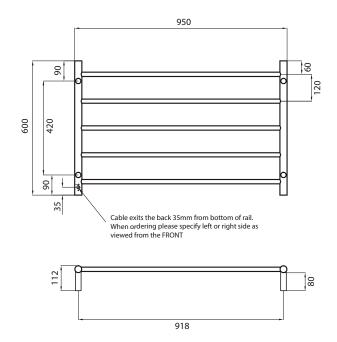

COATING ON COLOURED RAILS ARE COVERED BY A 2 YEAR WARRANTY

| FEATURES                                                                                                                                                                      | CODE           | SIZE (MM) | FINISH        |
|-------------------------------------------------------------------------------------------------------------------------------------------------------------------------------|----------------|-----------|---------------|
| <ul> <li>Round bar / Height 600mm / 5 evenly spaced bars / 80W (Black rail 125W)</li> <li>Standard model is 240V / IP55 rated</li> <li>Vertical bars 32mm diameter</li> </ul> | RTR07LEFT      | 950x600   | Polished      |
|                                                                                                                                                                               | RTR07RIGHT     | 950x600   | Polished      |
|                                                                                                                                                                               | BRU-RTR07LEFT  | 950x600   | Brushed Satin |
|                                                                                                                                                                               | BRU-RTR07RIGHT | 950x600   | Brushed Satin |
| Horizontal bars 19mm diameter                                                                                                                                                 | BRTR07LEFT     | 950x600   | Matt Black    |
| • 112mm from wall                                                                                                                                                             | BRTR07RIGHT    | 950x600   | Matt Black    |
| • Cable length: 1.4m, plug included                                                                                                                                           |                |           |               |