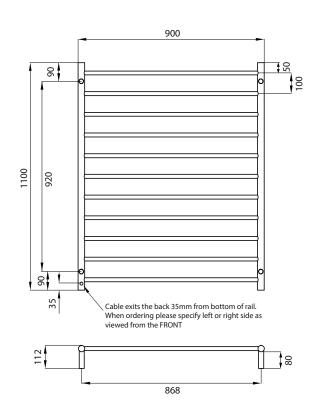

CAN BE MOUNTED UPSIDE DOWN

10 YEAR WARRANTY FOR CONSTRUCTION / **HEATING ELEMENT** 

COATING ON COLOURED RAILS ARE COVERED BY A 2 YEAR WARRANTY

| FEATURES                                                      | CODE       | SIZE (MM) | FINISH   |
|---------------------------------------------------------------|------------|-----------|----------|
| • Round bar / Height 1100mm /<br>11 evenly spaced bars / 180W | RTR05LEFT  | 900x1100  | Polished |
|                                                               | RTR05RIGHT | 900x1100  | Polished |

- Standard model is 240V / IP55 rated
- · Vertical bars 32mm diameter
- · Horizontal bars 19mm diameter
- 112mm from wall
- Cable length: 1.4m, plug included
- To see our range of low voltage (12V) models please refer to our website for the complete range: radiantheating.com.au