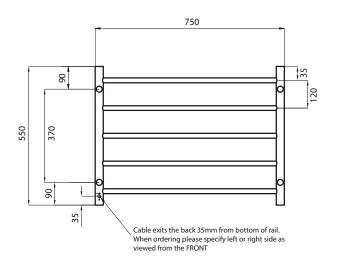

## **FEATURES**

- Round bar / Height 550mm / 5 evenly spaced bars / 75W (Black rail 100W)
- Standard model is 240V / IP55 rated
- · Vertical bars 32mm diameter
- Horizontal bars 19mm diameter
- 112mm from wall
- Cable length: 1.4m, plug included

| CODE           | SIZE (MM) | FINISH         |  |
|----------------|-----------|----------------|--|
| RTR03LEFT      | 750x550   | Polished       |  |
| RTR03RIGHT     | 750x550   | Polished       |  |
| BRU-RTR03LEFT  | 750x550   | Brushed Satin  |  |
| BRU-RTR03RIGHT | 750x550   | Brushed Satin  |  |
| BRTR03LEFT     | 750x550   | Matt Black     |  |
| BRTR03RIGHT    | 750x550   | Matt Black     |  |
| GMG-RTR03LEFT  | 750x550   | Gun Metal Grey |  |
| GMG-RTR03RIGHT | 750x550   | Gun Metal Grey |  |
| GLD-RTR03LEFT  | 750x550   | Brushed Gold   |  |
| GLD-RTR03RIGHT | 750x550   | Brushed Gold   |  |
| BN-RTR03LEFT   | 750x550   | Brushed Nickel |  |
| BN-RTR03RIGHT  | 750x550   | Brushed Nickel |  |
| LG-RTR03LEFT   | 750x550   | Light Gold     |  |
| LG-RTR03RIGHT  | 750x550   | Light Gold     |  |
| CH-RTR03LEFT   | 750x550   | Champagne      |  |
| CH-RTR03RIGHT  | 750x550   | Champagne      |  |