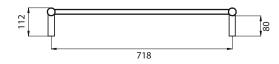

## **FEATURES**

- Round bar / Height 550mm / 5 evenly spaced bars / 75W (Black rail 100W)
- Standard model is 240V / IP55 rated
- · Vertical bars 32mm diameter
- Horizontal bars 19mm diameter
- 112mm from wall
- Cable length: 1.4m, plug included