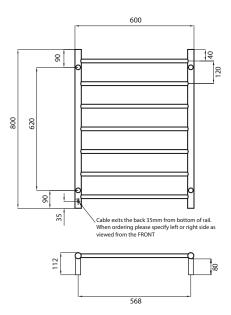

| FEATURES                                                                                                                                                                                                                                                                                         | CODE           | SIZE (MM) | FINISH         |
|--------------------------------------------------------------------------------------------------------------------------------------------------------------------------------------------------------------------------------------------------------------------------------------------------|----------------|-----------|----------------|
| <ul> <li>Round bar / Height 800mm /<br/>7 evenly spaced bars / 85W<br/>(Black rail 110W)</li> <li>Standard model is 240V / IP55 rated</li> <li>Vertical bars 32mm diameter</li> <li>Horizontal bars 19mm diameter</li> <li>112mm from wall</li> <li>Cable length: 1.4m, plug included</li> </ul> | RTRO1LEFT      | 600x800   | Polished       |
|                                                                                                                                                                                                                                                                                                  | RTRO1RIGHT     | 600x800   | Polished       |
|                                                                                                                                                                                                                                                                                                  | BRU-RTRO1LEFT  | 600x800   | Brushed Satin  |
|                                                                                                                                                                                                                                                                                                  | BRU-RTR01RIGHT | 600x800   | Brushed Satin  |
|                                                                                                                                                                                                                                                                                                  | BRTROILEFT     | 600x800   | Matt Black     |
|                                                                                                                                                                                                                                                                                                  | BRTRO1RIGHT    | 600x800   | Matt Black     |
|                                                                                                                                                                                                                                                                                                  | GMG-RTR01LEFT  | 600x800   | Gun Metal Grey |
| <b>Please note:</b> Due to manufacturing<br>constraints beyond our control, our coloured<br>towel rails may have minor colour variances<br>in different batches, so may be slightly<br>different to the images and colour samples<br>you may have seen.                                          | GMG-RTR01RIGHT | 600x800   | Gun Metal Grey |
|                                                                                                                                                                                                                                                                                                  | GLD-RTR01LEFT  | 600x800   | Brushed Gold   |
|                                                                                                                                                                                                                                                                                                  | GLD-RTR01RIGHT | 600x800   | Brushed Gold   |
|                                                                                                                                                                                                                                                                                                  | BN-RTRO1LEFT   | 600x800   | Brushed Nickel |
|                                                                                                                                                                                                                                                                                                  | BN-RTR01RIGHT  | 600x800   | Brushed Nickel |
|                                                                                                                                                                                                                                                                                                  | LG-RTR01LEFT   | 600x800   | Light Gold     |
|                                                                                                                                                                                                                                                                                                  | LG-RTR01RIGHT  | 600x800   | Light Gold     |