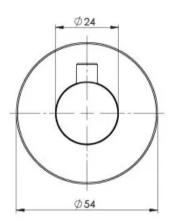

# **RADII**

## RADII ROBE HOOK ROUND PLATE





# 47 57



## **AVAILABLE IN**











RA897 CHR Chrome

Brushed Nickel Gun Metal

RA897 GM

RA897 MB Matte Black

Brushed Gold

### **INFORMATION**





- All surfaces should be cleaned with mild liquid detergent or soap and water.
- Do not use cream cleaners or citrus based cleaning products, as they are abrasive.
- Use of unsuitable cleaning agents may damage the surface.
- Any damage caused in this way will not be covered by warranty.

Please visit https://www.phoenixtapware.com.au/warranty to view the full warranty



While we aim to ensure the specifications shown are correct at time of printing, Phoenix Tapware reserves the right to make modifications without prior notice. Always use the physical product measurements for mark-ups and roughing-in as the line drawing shown may differ from t