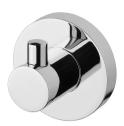

# **RADII**

## RADII ROBE HOOK ROUND PLATE





# 47 57



## **AVAILABLE IN**











RA897 CHR Chrome

Brushed Nickel Gun Metal

RA897 GM

RA897 MB Matte Black

Brushed Gold

### **INFORMATION**





- All surfaces should be cleaned with mild liquid detergent or soap and water.
- Do not use cream cleaners or citrus based cleaning products, as they are abrasive.
- Use of unsuitable cleaning agents may damage the surface.
- Any damage caused in this way will not be covered by warranty.

Please visit https://www.phoenixtapware.com.au/warranty to view the full warranty



While we aim to ensure the specifications shown are correct at time of printing, Phoenix Tapware reserves the right to make modifications without prior notice. Always use the physical product measurements for mark-ups and roughing-in as the line drawing shown may di