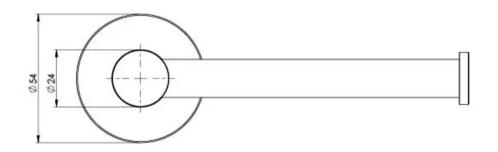

# **RADII**

## RADII TOILET ROLL HOLDER ROUND PLATE









#### **AVAILABLE IN**











RA892 CHR Chrome

Brushed Nickel Gun Metal

RA892 GM

RA892 MB Matte Black

RA892-12 Brushed Gold

#### **INFORMATION**





## **MAINTENANCE AND CARE:**

- All surfaces should be cleaned with mild liquid detergent or soap and water.
- Do not use cream cleaners or citrus based cleaning products, as they are abrasive.
- Use of unsuitable cleaning agents may damage the surface.
- Any damage caused in this way will not be covered by warranty.

Please visit https://www.phoenixtapware.com.au/warranty to view the full warranty



While we aim to ensure the specifications shown are correct at time of printing, Phoenix Tapware reserves the right to make modifications without prior notice. Always use the physical product measurements for mark-ups and roughing-in