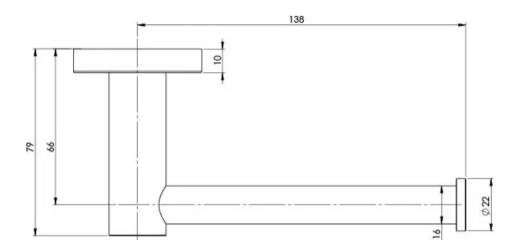

# **RADII**

## RADII TOILET ROLL HOLDER ROUND PLATE









#### **AVAILABLE IN**











RA892 CHR Chrome

Brushed Nickel Gun Metal

RA892 GM

RA892 MB Matte Black

RA892-12 Brushed Gold

#### **INFORMATION**





## **MAINTENANCE AND CARE:**

- All surfaces should be cleaned with mild liquid detergent or soap and water.
- Do not use cream cleaners or citrus based cleaning products, as they are abrasive.
- Use of unsuitable cleaning agents may damage the surface.
- Any damage caused in this way will not be covered by warranty.

Please visit https://www.phoenixtapware.com.au/warranty to view the full warranty



While we aim to ensure the specifications shown are correct at time of printing, Phoenix Tapware reserves the right to make modifications without prior notice. Always use the physical product measurements for mark-ups and roughing-