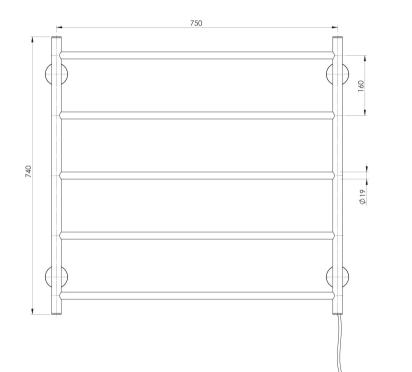

## RADII HEATED TOWEL LADDER 750MM X 740MM

Electricity Input: 240V, 50Hz | Power Rating: 45W | IP Rating: IPX4 | Connection position: Bottom right | Connection type: Plug-in or Hardwire