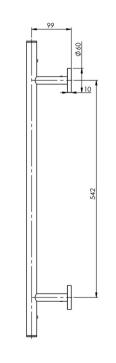

## RADII

### RADII TOWEL LADDER 550 X 740MM ROUND PLATE

SPECIFICATIONS







#### AVAILABLE IN



#### INFORMATION



#### MAINTENANCE AND CARE:

- All surfaces should be cleaned with mild liquid detergent or soap and water.
- Do not use cream cleaners or citrus based cleaning products, as they are abrasive.
- Use of unsuitable cleaning agents may damage the surface.
- Any damage caused in this way will not be covered by warranty.

#### Please visit https://www.phoenixtapware.com.au/warranty to view the full warranty

While we aim to ensure the specifications shown are correct at time of printing, Phoenix Tapware reserves the right to make modifications without prior notice. Always use the physical product measurements for mark-ups and roughing-in as the line drawing shown may differ from the actual product over time. All measurements are shown in millimetres. Co