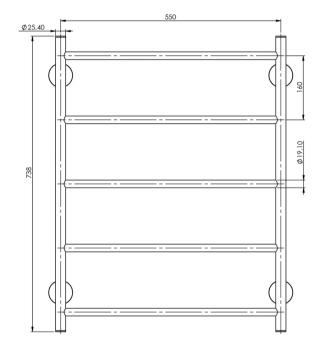

## RADII

### RADII TOWEL LADDER 550 X 740MM ROUND PLATE

SPECIFICATIONS







#### AVAILABLE IN



#### INFORMATION



#### MAINTENANCE AND CARE:

- All surfaces should be cleaned with mild liquid detergent or soap and water.
- Do not use cream cleaners or citrus based cleaning products, as they are abrasive.
- Use of unsuitable cleaning agents may damage the surface.
- Any damage caused in this way will not be covered by warranty.

#### Please visit https://www.phoenixtapware.com.au/warranty to view the full warranty

While we aim to ensure the specifications shown are correct at time of printing, Phoenix Tapware reserves the right to make modifications without prior notice. Always use the physical product measurements for mark-ups and roughing-in as the line drawing shown may differ from the actual product over time. All measurements are shown in millimetres.