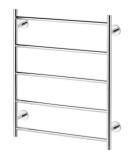

## RADII

### RADII TOWEL LADDER 550 X 740MM ROUND PLATE

SPECIFICATIONS







#### AVAILABLE IN



#### INFORMATION



#### MAINTENANCE AND CARE:

- All surfaces should be cleaned with mild liquid detergent or soap and water.
- Do not use cream cleaners or citrus based cleaning products, as they are abrasive.
- Use of unsuitable cleaning agents may damage the surface.
- Any damage caused in this way will not be covered by warranty.

#### Please visit https://www.phoenixtapware.com.au/warranty to view the full warranty

While we aim to ensure the specifications shown are correct at time of printing, Phoenix Tapware reserves the right to make modifications without prior notice. Always use the physical product measurements for mark-ups and roughing-in as the line drawing shown may differ from the actual product over time. All measurements are shown in millimetres