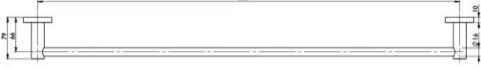

## RADII SINGLE TOWEL RAIL 800MM ROUND PLATE

Please visit https://www.phoenixtapware.com.au/warranty to view the full warranty

While we aim to ensure the specifications shown are correct at time of printing, Phoenix Tapware reserves the right to make modifications without prior notice. Always use the physical product measurements for mark-ups and roughing-in as the line drawing shown may differ from the actual product over time. All measurements are shown in millimetres. Colours may vary from image shown.