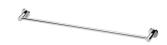

## RADII SINGLE TOWEL RAIL 800MM ROUND PLATE

#### **AVAILABLE IN**

RA803 CHR Chrome

RA803 BN Brushed Nickel Gun Metal

RA803 GM

RA803 MB Matte Black

RA803-12 Brushed Gold