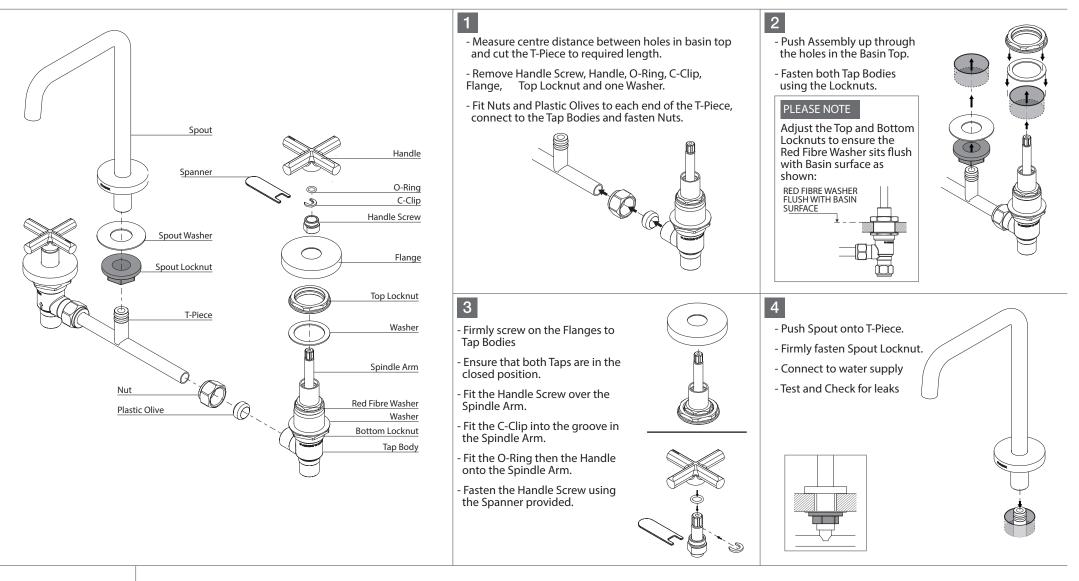

# INSTALLATION INSTRUCTIONS Vivid Slimline PLUS BASIN SET



# recommended working pressure 150-500 KPa maximum hot water temperature 75 degrees

#### NOTE:

 If the pressure exceeds or is likely to exceed 550kpa, an approved pressure limiting device must be installed.

Flush out all pipe work prior to installation.
 If the water temperature exceeds 75°C, an approved

tempering valve must be fitted. - Installation should comply with Australian standard AS3500.1 or relevant local authority requirements. Showers may not be suitable for use within: • Gravity-fed water systems • Pressure supply less than 150kPa; NOTE: The 500kPa maximum water supply pressure does not apply to fire service outlets.

Failure to comply with the above may void all warranties.

#### WARRANTY:

Please refer to the full warranty statement enclosed with the product before ins