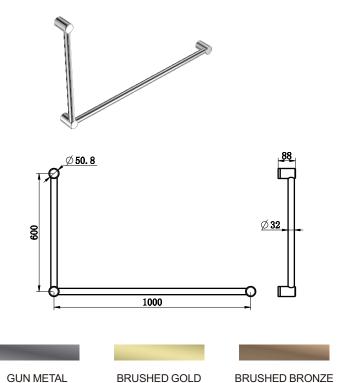

### **Available Colour**

#### 90 DEGREE

NRCR3290CH/NRCR3290MB/NRCR3290BN/NRCR3290BG NRCR3290GM/NRCR3290BZ

## 90 degree