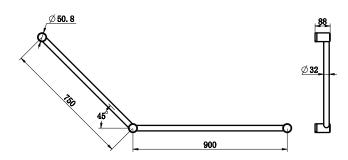

## 45 degree

#### **45 DEGREE**

NRCR3245CH/NRCR3245MB/NRCR3245BN/NRCR3245BG NRCR3245GM/NRCR3245BZ