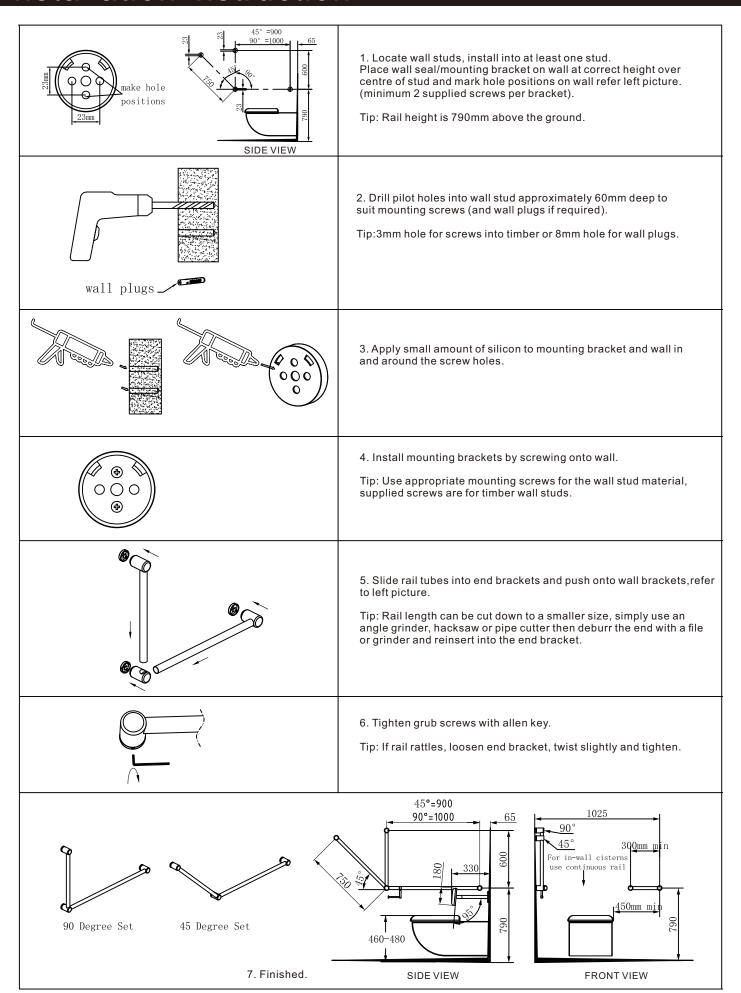

# **Installation Instruction**

#### **WARNING:**

These rails are designed to be mounted onto wall studs or masonry walls. Installation is recommended to be completed by qualified trades person who complies with the AS 1428.1-2009 design for access and mobility standard.

It is recommended rail location is determined by a qualified occupational therapist or trained professional to the AS 1428.1-2009 standard. Correct installation is required to ensure safe, long term operation. Incorrect mounting can result in reduced capacity of the rail which can result in injury to user and damage to the wall.