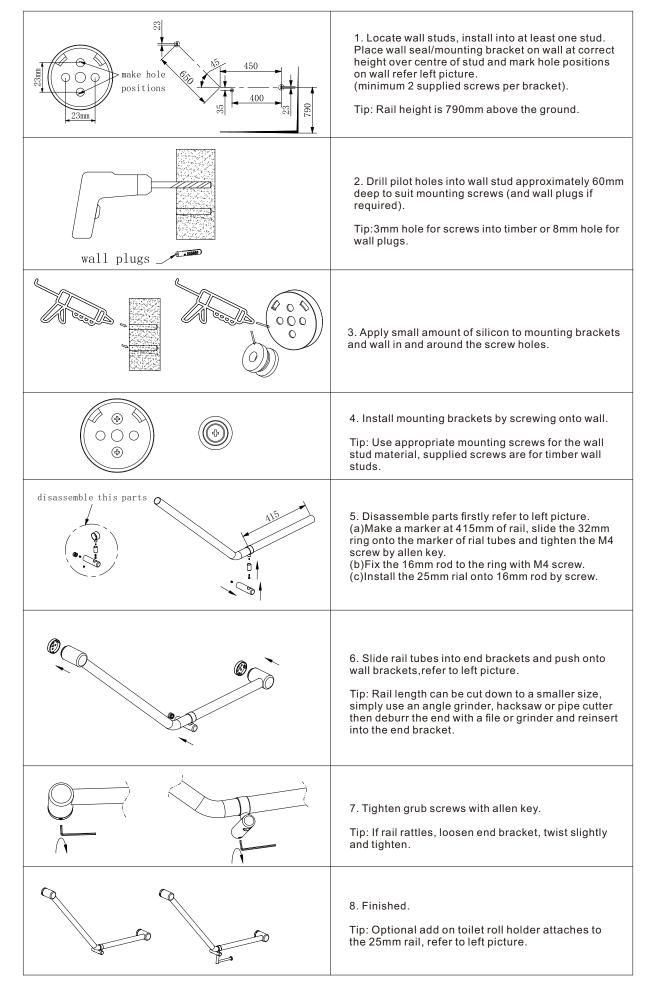

# Nero

### Mecca Care 32mm Ambulant Bent Tube 45 Degree



#### WARNING:

These rails are designed to be mounted onto wall studs or masonry walls. Installation is recommended to be completed by qualified trades person who complies with the AS 1428.1-2009 design for access and mobility standard.

It is recommended rail location is determined by a qualified occupational therapist or trained professional to the AS 1428.1-2009 standard. Correct installation is required to ensure safe, long term operation. Incorrect mounting can result in reduced capacity of the

rail which can result in injury to user and damage to the wall.







# <u>Nero</u>

### **Installation Instruction**