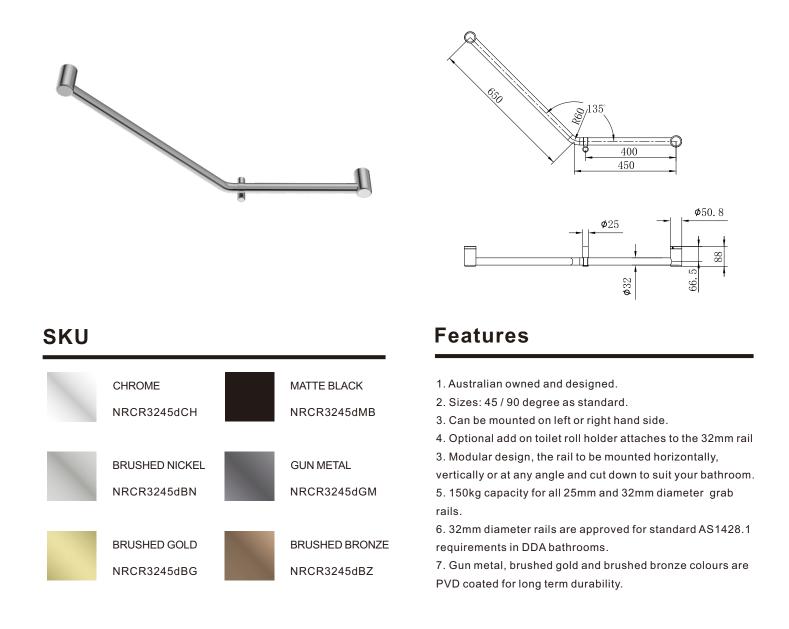

# Nero

### Mecca Care 32mm Ambulant Bent Tube 45 Degree



#### WARNING:

These rails are designed to be mounted onto wall studs or masonry walls. Installation is recommended to be completed by qualified trades person who complies with the AS 1428.1-2009 design for access and mobility standard.

It is recommended rail location is determined by a qualified occupational therapist or trained professional to the AS 1428.1-2009 standard. Correct installation is required to ensure safe, long term operation. Incorrect mounting can result in reduced capacity of the

rail which can result in injury to user and damage to the wall.







# <u>Nero</u>

### **Installation Instruction**