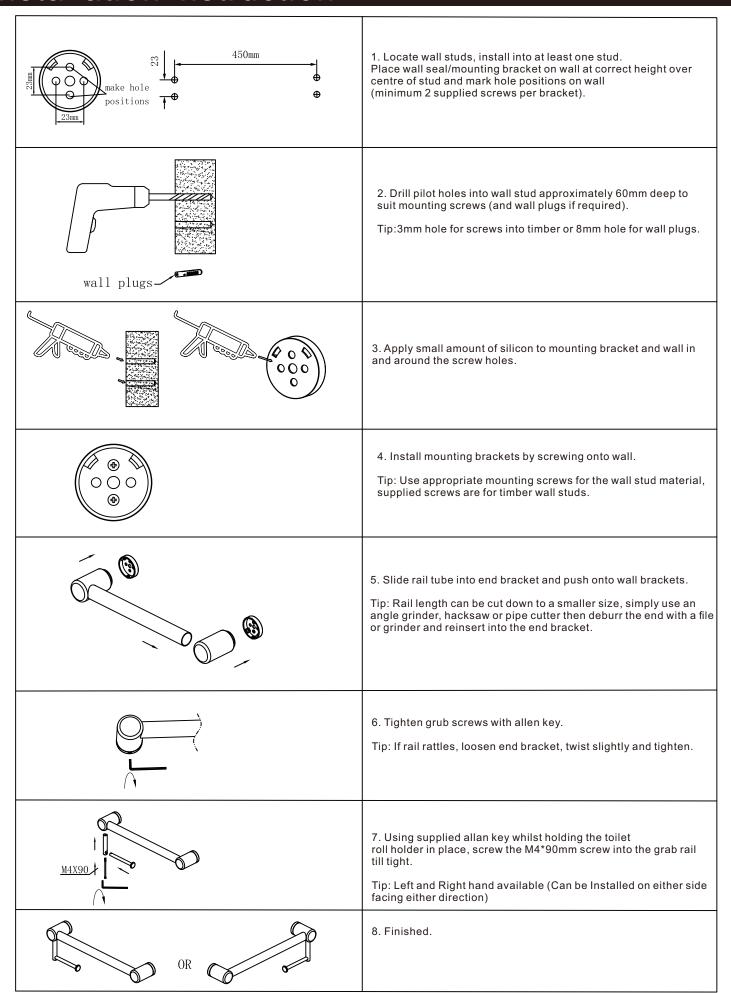

# **Installation Instruction**

#### **WARNING:**

These rails are designed to be mounted onto wall studs or masonry walls. Installation is recommended to be completed by qualified trades person who complies with the AS 1428.1-2009 design for access and mobility standard.

It is recommended rail location is determined by a qualified occupational therapist or trained professional to the AS 1428.1-2009 standard. Correct installation is required to ensure safe, long term operation. Incorrect mounting can result in reduced capacity of the rail which can result in injury to user and damage to the wall.