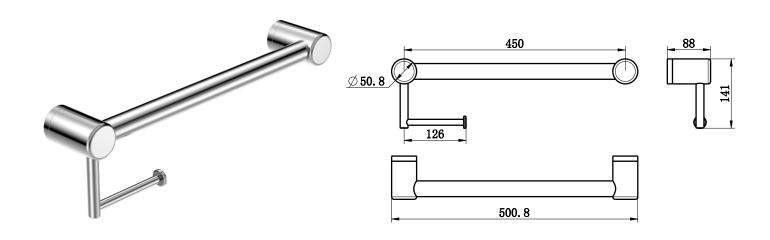

## Mecca Care 32MM Grab Rail With Toilet Roll Holder 450MM

#### **Features**

- 1. Australian owned and designed.
- 2. The direction can be changed from left to right during installation.
- 3. 150 kg capacity for all 25mm and 32mm diameter grab rails.
- 4. 32mm diameter rails are approved for standard AS1428.1 requirements in DDA bathrooms.
- Gun metal, brushed gold and brushed bronze colours are PVD coated for long term durability.