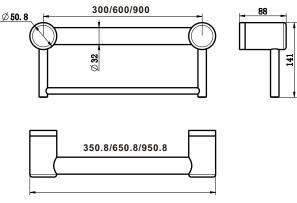

#### **300MM LENGTH**

NRCR3212bCH/NRCR3212bMB/NRCR3212bBN/NRCR3212bBG NRCR3212bGM/NRCR3212bBZ

#### 600MM LENGTH

NRCR3224bCH/NRCR3224bMB/NRCR3224bBN/NRCR3224bBG NRCR3224bGM/NRCR3224bBZ

#### 900MM LENGTH

NRCR3230bCH/NRCR3230bMB/NRCR3230bBN/NRCR3230bBG NRCR3230bGM/NRCR3230bBZ

### Features

- 1. Australian owned and designed.
- 2. Sizes: 300 -900mm lengths as standard.
- 3. Modular design, the rail to be mounted horizontally,
- vertically or at any angle and cut down to suit your bathroom.
- 4. 150kg capacity for all 25mm and 32mm diameter grab rails.
- 5. 32mm diameter rails are approved for standard AS1428.1 requirements in DDA bathrooms.
- Gun metal, brushed gold and brushed bronze colours are
  PVD coated for long term durability.