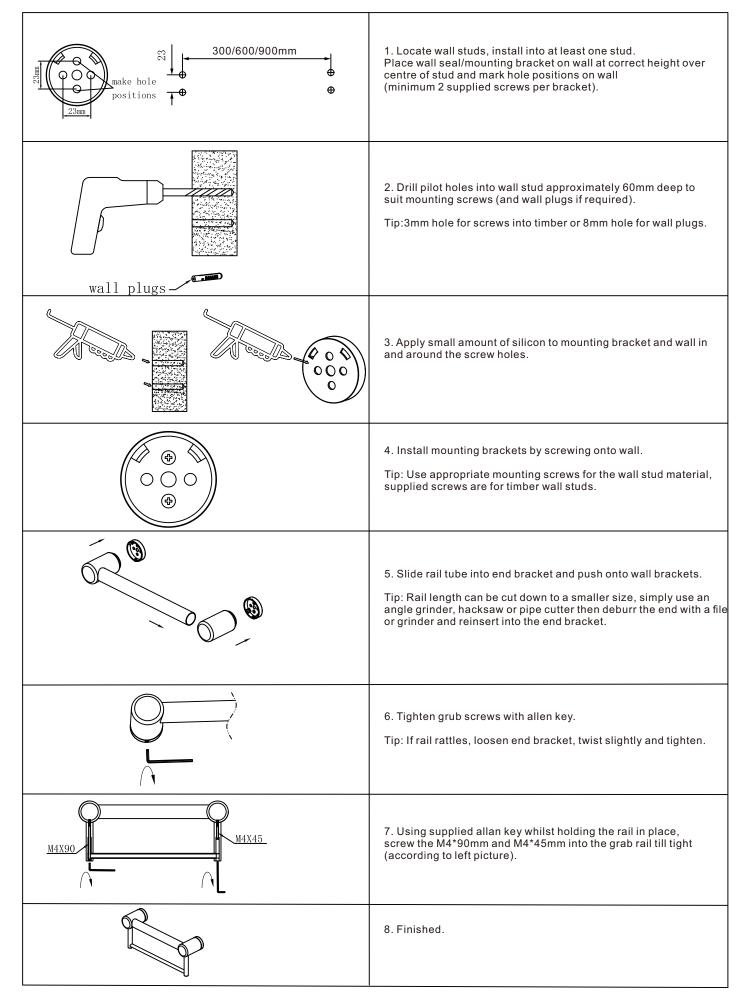

m diameter rails are approved for standard AS1428.1 requirements in DDA bathrooms.
- Gun metal, brushed gold and brushed bronze colours are
  PVD coated for long term durability.

#### WARNING:

These rails are designed to be mounted onto wall studs or masonry walls. Installation is recommended to be completed by qualified trades person who complies with the AS 1428.1-2009 design for access and mobility standard.

It is recommended rail location is determined by a qualified occupational therapist or trained professional to the AS 1428.1-2009

standard. Correct installation is required to ensure safe, long term operation. Incorrect mounting can result in reduced capacity of

the rail which can result in injury to user and damage to the wall.







## Nero

## **Installation Instruction**