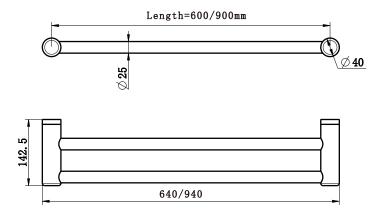

#### 600MM LENGTH

NRCR2524dCH/NRCR2524dMB/NRCR2524dBN/NRCR2524dBG NRCR2524dGM/NRCR2524dBZ

#### 900MM LENGTH

NRCR2530dCH/NRCR2530dMB/NRCR2530dBN/NRCR2530dBG NRCR2530dGM/NRCR2530dBZ

### Features

1. Australian owned and designed.

2. Sizes: 600-900mm Lengths as standard, longer available by request.

3. Modular design, the rail to be mounted horizontally,

vertically or at any angle and cut down to suit your bathroom.

4. 100 kg capacity for 25mm double towel rail.

5. 25mm diameter rails are suitable for heavy duty towel rails and smaller hands, in non-DDA bathrooms.

6. Gun metal, brushed gold and brushed bronze colours are PVD coated for long term durability.