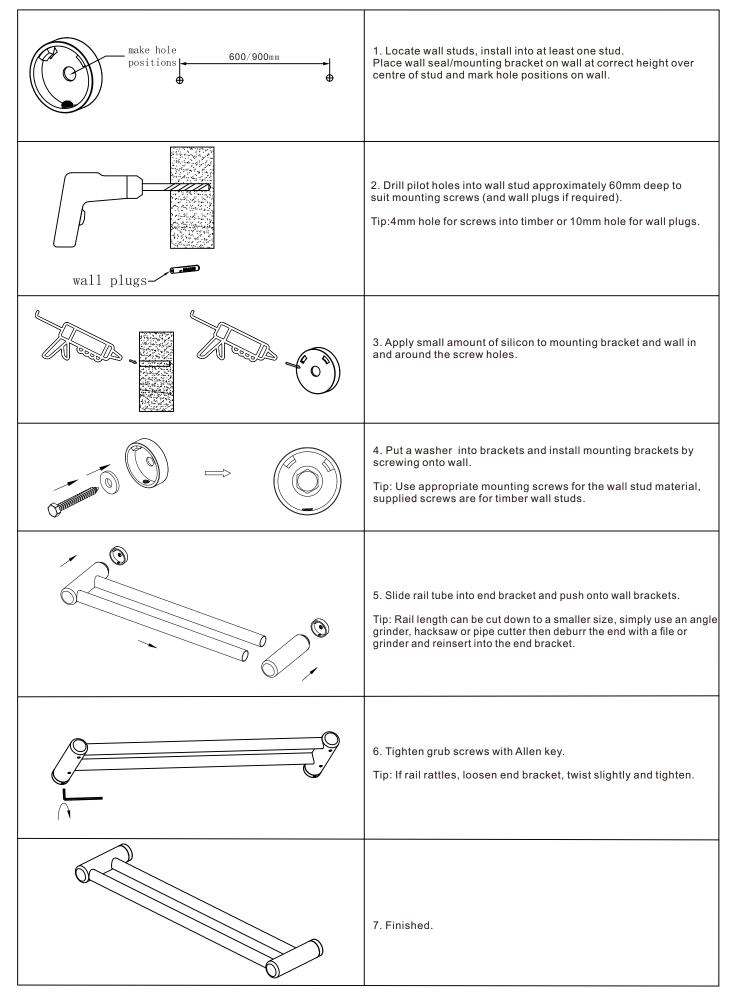

# **Installation Instruction**

#### WARNING:

These rails are designed to be mounted onto wall studs or masonry walls. Installation is recommended to be completed by qualified trades person who complies with the AS 1428.1-2009 design for access and mobility standard.

It is recommended rail location is determined by a qualified occupational therapist or trained professional to the AS 1428.1-2009 standard. Correct installation is required to ensure safe, long term operation. Incorrect mounting can result in reduced capacity of the rail which can result in injury to user and damage to the wall.