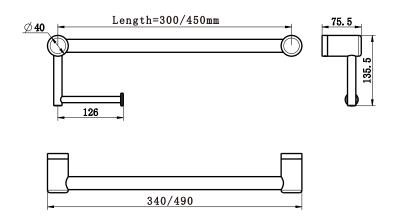

# Mecca Care 25MM Toilet Roll Holder 300/450MM

#### **300MM LENGTH**

NRCR2512aCH/NRCR2512aMB/NRCR2512aBN/NRCR2512aBG NRCR2512aGM/NRCR2512aBZ

#### **450MM LENGTH**

NRCR2518aCH/NRCR2518aMB/NRCR2518aBN/NRCR2518aBG NRCR2518aGM/NRCR2518aBZ