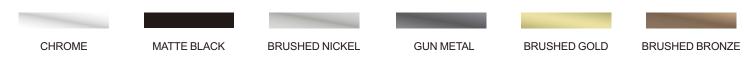

# Mecca Care 25MM Toilet Roll Holder 300/450MM





### **Available Colour**



# SKU

#### **300MM LENGTH**

NRCR2512aCH/NRCR2512aMB/NRCR2512aBN/NRCR2512aBG NRCR2512aGM/NRCR2512aBZ

#### **450MM LENGTH**

NRCR2518aCH/NRCR2518aMB/NRCR2518aBN/NRCR2518aBG NRCR2518aGM/NRCR2518aBZ

# **Features**

- 1. Australian owned and designed.
- 2. The direction can be changed from left to right during installation.
- 3. 150 kg capacity for all 25mm and 32mm diameter grab rails.
- 4. 25mm diameter rails are suitable for heavy duty towel rails and smaller hands.
- Gun metal, brushed gold and brushed bronze colours arePVD coated for long term durability.

#### **WARNING:**

These rails are designed to be mounted onto wall studs or masonry walls. Installation is recommended to be completed by qualified trades person who complies with the AS 1428.1-2009 design for access and mobility