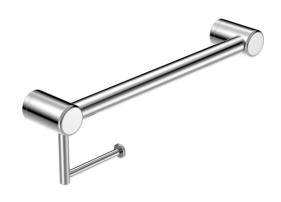

# Mecca Care 25MM Toilet Roll Holder 300/450MM

# **Features**

- 1. Australian owned and designed.
- 2. The direction can be changed from left to right during installation.
- 3. 150 kg capacity for all 25mm and 32mm diameter grab rails.
- 4. 25mm diameter rails are suitable for heavy duty towel rails and smaller hands.
- Gun metal, brushed gold and brushed bronze colours arePVD coated for long term durability.