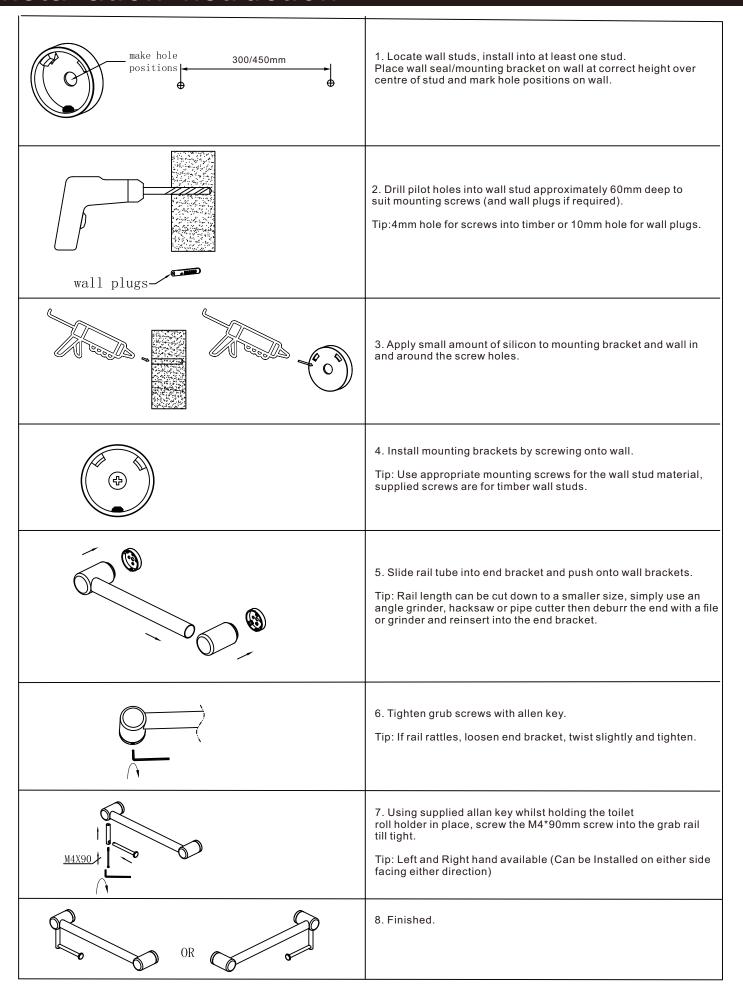

# **Installation Instruction**

#### **WARNING:**

These rails are designed to be mounted onto wall studs or masonry walls. Installation is recommended to be completed by qualified trades person who complies with the AS 1428.1-2009 design for access and mobility standard.

It is recommended rail location is determined by a qualified occupational therapist or trained professional to the AS 1428.1-2009 standard. Correct installation is required to ensure safe, long term operation. Incorrect mounting can result in reduced capacity of the rail which can result in injury to user and damage to the wall.