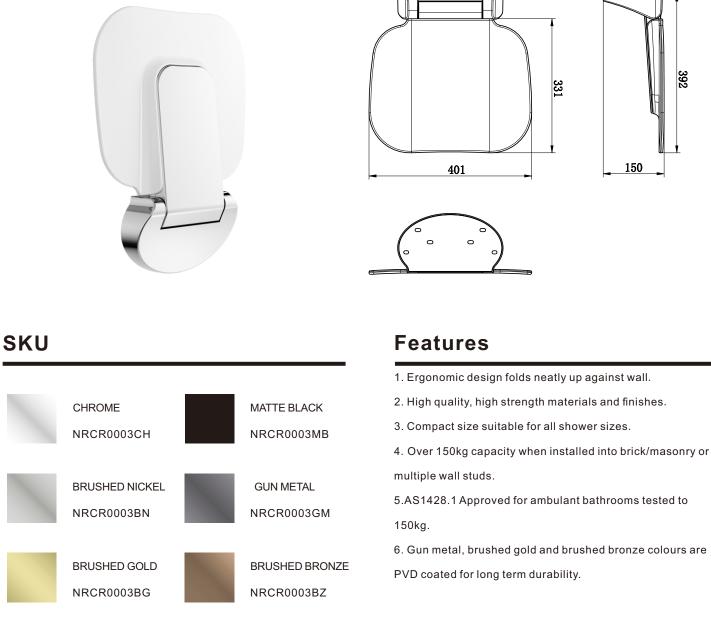

# Nero

### Mecca Care Shower Seat 400x330mm

#### WARNING:

These seats are designed to be mounted onto wall studs or masonry walls. Installation is recommended to be completed by qualified trades person who complies with the AS 1428.1-2009 design for access and mobility standard.

It is recommended rail location is determined by a qualified occupational therapist or trained professional to the AS 1428.1-2009 standard. Correct installation is required to ensure safe, long term operation. Incorrect mounting can result in reduced capacity of the rail which can result in injury to user and damage to the wall.