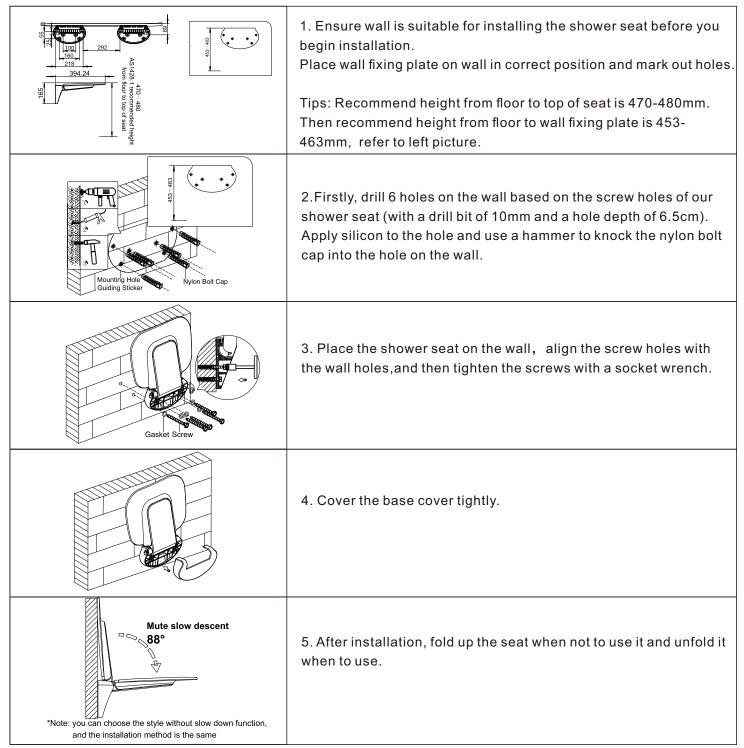

## Nero

### Installation Instruction

#### Cautions

- 1: Please confirm whether the wall is a load-bearing before drilling;
- 2: Before drilling, please confirm whether there is a water pipe at the hole position;
- 3: Check whether the product accessories are complete before installation;
- 4: Make sure the drill bit is 10mm in size.
- 5: Make sure the hole depth is 6.5cm
- 6: The recommended height from floor to top of seat is about 470-480mm.

\*Note:The drilling bit is 10mm, and the drilling depth is greater than or equal to 6.5cm