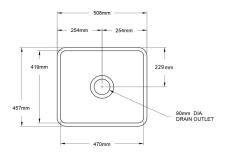

## **Specifications**

- Material: Fine Fireclay
- Finish: Matte White
- Waste outlets included: 90x50mm Stainless Steel Basket Wastes
- Mounting options: Butler (front showing), Counter Top, Under Counter (shelving required as shown in image)
- Capacity: 41L
- Internal depth: 210mm
- Approx. external radius: 45 mm
- Suitable for use with food waste disposer we recommend purchase of an extended flange and a model with anti-vibration collar
- This sink is reversible, so it can be installed with flat or ribbed/farmhouse side facing out.
- Note: Fine Fireclay is a natural product and therefore subject to variations. This should be seen as a quality that adds to its unique natural beauty. Variations +/- 2% to the specifications are common and acceptable and are within industry tolerance. We always recommend the cabinet maker and stone provider has the actual sink with them to measure before making cabinetry or cutting stone. For more information please visit our Installation Care & Warranty page or Contact Us.