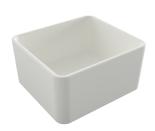

## Novi 50 x 46 Fine Fireclay Matte White Farmhouse Butler Sink

Code: NO503FS-MW

## **Specifications**

- Material: Fine Fireclay
- Finish: Matte White
- Waste outlets included: 90x50mm Stainless Steel Basket Wastes
- Mounting options: Butler (front showing), Counter Top, Under Counter (shelving required as shown in image)
- Capacity: 41L
- Internal depth: 210mm
- Approx. external radius: 45 mm
- Suitable for use with food waste disposer we recommend purchase of an extended flange and a model with anti-vibration collar
- This sink is reversible, so it can be installed with flat or ribbed/farmhouse side facing out.
- Note: Fine Fireclay is a natural product and therefore subject to variations. This should be seen as a quality that adds to its unique natural beauty. Variations +/- 2% to the specifications are common and acceptable and are within industry tolerance. We always recommend the cabinet maker and stone provider has the actual sink with them to measure before making cabinetry or cutting stone. For more information please visit our Installation Care & Warranty page or Contact Us.