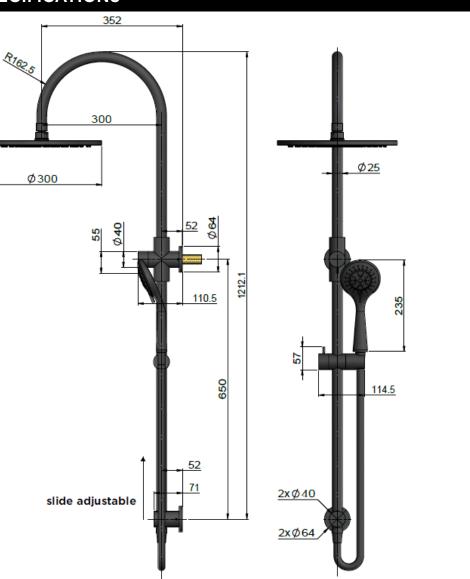

ble finishes
- Flow rate **9** L p/m at 3 bar pressure.
- European components and cartridge
- Solid brass construction
- Box Weight 5.8 kg
- 68mm long 1/2" threaded adapter included for non-AU regions only

#### CARE

- Do not install tapware using any form of acetone silicones.
- Do not apply physical items (such as tools) directly to product.
- Never use house-hold or commercial detergents, citrus based cleaners, or abrasive cleaners.
- Clean using a mild washing soap solution rinsed, and dry with a soft cloth.
- Check for any product defects before installation.
- Refer to the installation manual for correct installation.

#### CREDENTIALS

- Watermark AS/NZS3718WMK25965
- 3-star WELS rated
- 9 l**i**tres p/minute
- WELS registration No: TBC

### FLOW RATE GRAPH



#### SPECIFICATIONS



### TOLERANCES



## MZ0906 SHOWER RAIL SET

# melr.

#### **EXPLODED VIEW**