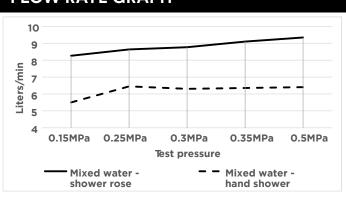

#### FEATURES

- Refer to the Meir website for warranty terms & conditions, and available finishes
- Flow rate **9** L p/m at 3 bar pressure.
- European components and cartridge
- Solid brass construction
- Box Weight 5.8 kg
- 68mm long 1/2" threaded adapter included for non-AU regions only

#### CREDENTIALS

- Watermark AS/NZS3718WMK25965
- 3-star WELS rated
- 9 l**i**tres p/minute
- WELS registration No: TBC

### FLOW RATE GRAPH