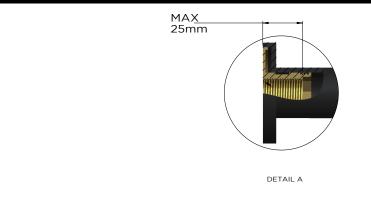

w rate **9** L p/m at 3 bar pressure.
- European components and cartridge
- Solid brass construction
- Box Weight 5.8 kg
- 68mm long 1/2" threaded adapter included for non-AU regions only

#### CARE

- Do not install tapware using any form of acetone silicones.
- Do not apply physical items (such as tools) directly to product.
- Never use house-hold or commercial detergents, citrus based cleaners, or abrasive cleaners.
- Clean using a mild washing soap solution rinsed, and dry with a soft cloth.
- Check for any product defects before installation.
- Refer to the installation manual for correct installation.

#### CREDENTIALS

- Watermark AS/NZS3718WMK25965
- 3-star WELS rated
- 9 l**i**tres p/minute
- WELS registration No: TBC

### FLOW RATE GRAPH



#### SPECIFICATIONS



### TOLERANCES



## MZ0906 SHOWER RAIL SET

# melr.

#### **EXPLODED VIEW**