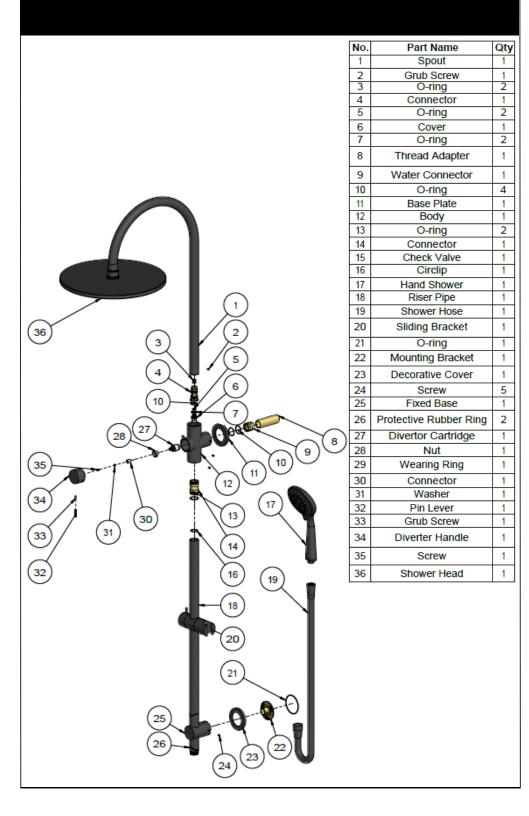

d cartridge
- Solid brass construction
- Box Weight 5.8 kg
- 68mm long 1/2" threaded adapter included for non-AU regions only

#### CARE

- Do not install tapware using any form of acetone silicones.
- Do not apply physical items (such as tools) directly to product.
- Never use house-hold or commercial detergents, citrus based cleaners, or abrasive cleaners.
- Clean using a mild washing soap solution rinsed, and dry with a soft cloth.
- Check for any product defects before installation.
- Refer to the installation manual for correct installation.

#### CREDENTIALS

- Watermark AS/NZS3718WMK25965
- 3-star WELS rated
- 9 l**i**tres p/minute
- WELS registration No: TBC

### FLOW RATE GRAPH



#### SPECIFICATIONS



### TOLERANCES



## MZ0906 SHOWER RAIL SET

# melr.

#### **EXPLODED VIEW**